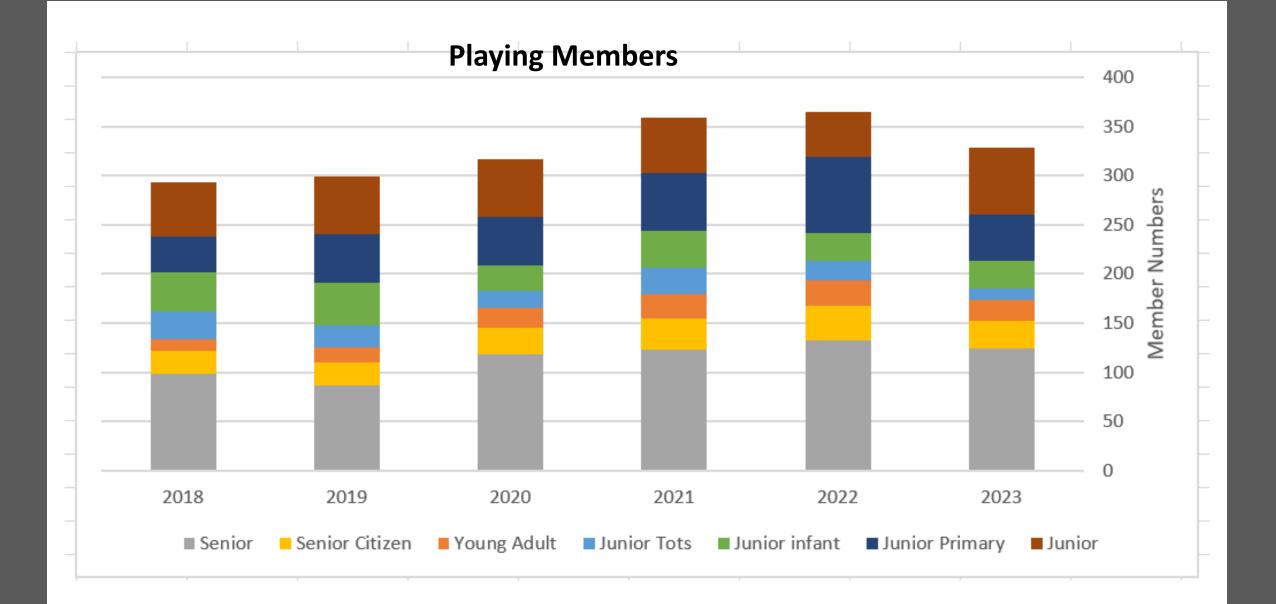

| Row Labels                                      | 2023 Playing Members |        |     | 2022 |     |     |
|-------------------------------------------------|----------------------|--------|-----|------|-----|-----|
|                                                 | Count of Membership  | Senior | Jun | ior  |     |     |
|                                                 |                      |        |     |      |     |     |
| 2023 Family Membership                          | 51                   |        | 28  | 23   | 32  | 35  |
| 2023 Junior B                                   | 27                   |        |     | 27   |     | 14  |
| 2023 Junior Infant                              | 28                   |        |     | 28   |     | 28  |
| 2023 Junior Primary                             | 47                   |        |     | 47   |     | 78  |
| 2023 Junior Tot                                 | 11                   |        |     | 11   |     | 19  |
| 2023 Senior                                     | 75                   |        | 75  |      | 77  |     |
| 2023 Senior Citizen                             | 28                   |        | 28  |      | 36  |     |
| 2023 Social                                     | 29                   |        |     |      | 41  |     |
| 2023 Special Offer Adult Membership             | 8                    |        | 8   |      | 12  |     |
| 2023 Special Offer Adult Open Day With Coaching | 13                   |        | 13  |      | 11  |     |
| 2023 Young Adult - Part Time                    | 5                    |        | 5   |      | 6   |     |
| 2023 Young Adult Full Time                      | 17                   |        | 17  |      | 20  |     |
| 2023Junior A                                    | 19                   |        |     | 19   |     | 31  |
| Grand Total                                     | 358                  |        | 174 | 155  | 194 | 171 |