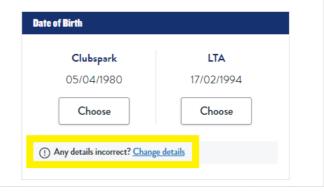

#### Step 4.1

Once you have logged in, you'll be shown the information that ClubSpark and LTA hold for you

You'll need to choose which information is most up to date:

- Choose from either side or a combination of both sides and click the 'choose' button to set what data you want to use
- If both sides happen to be incorrect, then you can click on the `Change details' option where you'll be able to correct this

**Please Note**: This will also update your LTA details if you make any changes