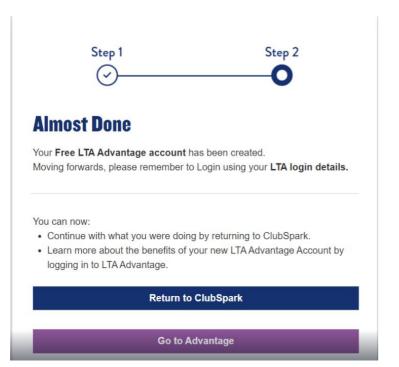

#### Step 6:

Now that you've merged (*step 4*) or created (*step 5*) your LTA account and clicked the blue continue button, you'll be taken to the next page which will confirm that you now have **1 login** and can proceed back to ClubSpark

- 1. Created a NEW account screen:
  - 2. Merged to an EXISTING account screen:

Your account has been updated.

- Your old login method WON'T work anymore
- From now on use the LTA login button and your LTA username and password to access ClubSpark or the Booker app
- Your LTA username is RMATTA27

Finish