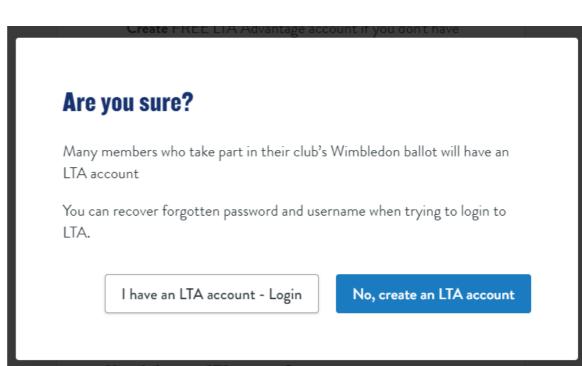

#### **Step 5**: Creating a new LTA account

If you don't have an LTA account, you'll need to click on the blue '**No, create an LTA account**' button.

**Please Note**: You'll see a pop-up if you select this option to check that you're sure you need to create an account as many members who take part in the Wimbledon ballot will have an LTA account but may have forgotten this due to the disruption that has been caused to tennis over the last couple of years.

You can recover your LTA details if you've forgotten them, and you'll need **to follow the steps shown in Step 4** (*above*)