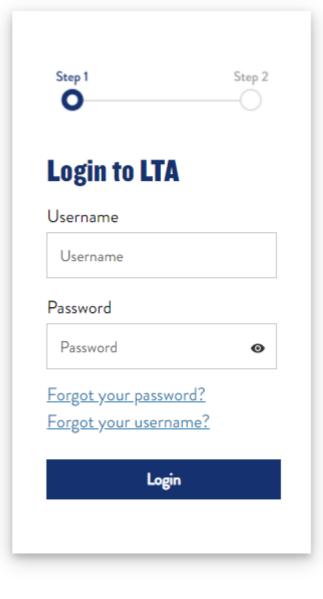

## **Step 4.0**: Merge with an existing LTA account

On the next screen you'll be asked to enter your LTA username and password to login to your LTA account