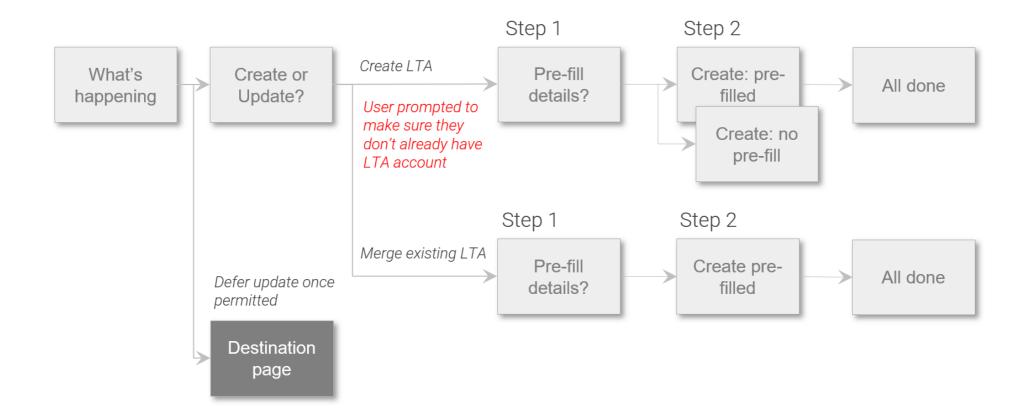

## Workflow for updating your Social Media login:

## Creating or merging an LTA account

If you use *Facebook, Google or Microsoft* to login to the LTA ClubSpark, you'll need to follow the steps below to update your account.

You'll have **1 opportunity to skip this process** before you'll have to make the changes.

There'll be 2 options presented to you;

- already have an LTA account? follow the process to merge your LTA account
- or don't have an LTA account follow the process to create a FREE LTA account

| <ul><li>Step 1:</li><li>You'll first head to your venue's website</li></ul> |                          | Sign in to Cl | -                   |               |
|-----------------------------------------------------------------------------|--------------------------|---------------|---------------------|---------------|
| <ul> <li>Proceed to click on `login'<br/>button</li> </ul>                  | Sign in with email       |               | Sign in with your s | ocial account |
| • Sign into your account via                                                | Email address            |               | *                   | LTA           |
| Facebook, Google or<br>Microsoft                                            | Password                 |               | f                   | Facebook      |
|                                                                             | Remember me?             |               | g                   | Google        |
|                                                                             | Forgotten your password? |               | •                   | Microsoft     |
|                                                                             | Sign in                  |               |                     |               |

#### Step 3:

If you've clicked the blue **'Update login now**' you'll be taken to the next screen where you'll be asked whether you have an existing LTA account or not.

Depending on what you tell us you'll be able to:

- merge with an existing LTA account you'll need to click on the white 'Yes I've got an LTA account' button at the bottom of the page. (please see Step 4 on page 7)
- create a new LTA account you'll need to click on the blue **`No,** create an LTA account' button. (*please see Step 5 on page 10*)

### **Update your login**

There'll be **2 steps:** 

- 1. Got an LTA account?
- ① Go through update process below to merge your LTA account with your ClubSpark account to ensure you continue to have same access

or

 $\label{eq:create} \mbox{Create} \mbox{ FREE LTA Advantage account if you don't have one yet}$ 

2. Complete process