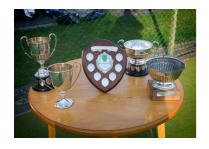

## Finals Day 2023 (birkdale ltc open)

Thank you to all those who entered and supported the event.

Congratulations to the winners:

Men's Singles - Tim Molton

Ladies' Singles - Carol Hughes

Men's Doubles - Tim Molten and Eddie James

Ladies' Doubles - Suzanne Medley and Alison Brown

Mixed Doubles - Wilf Beadle and Angela Devaney

Photos of the day are attached below.