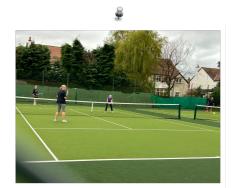

## Finals Day 2023 (birkdale ltc open)

Thank you to all those who entered and supported the event.

Congratulations to the winners:

Men's Singles - Tim Molton

Ladies' Singles - Carol Hughes

Men's Doubles - Tim Molten and Eddie James

Ladies' Doubles - Suzanne Medley and Alison Brown

Mixed Doubles - Wilf Beadle and Angela Devaney

Photos of the day are attached below.

#### **Last few months in Photos**