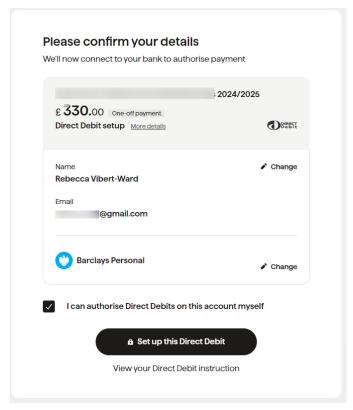

### Clubspark Demo Account

Once you have selected the correct member (or members for a Family Membership), click '**Continue to payment**'.

**Step 6:** On the next page 'Review and Pay', the first thing you will notice is the Order summary. Please make sure you have selected the correct membership package and the correct member to receive this membership. An example of where to verify this information is shown below:

# **Clubspark Demo Account**

| Purchaser details                                                                        | Members | Add-ons | Payment | Confirmation |
|------------------------------------------------------------------------------------------|---------|---------|---------|--------------|
| Review and pay                                                                           | ed      |         |         |              |
| Order summary                                                                            |         |         |         |              |
| MEMBERSHIP  Adult 2024/25 01/04/2024-31/03/2025 Pay in full  Member: Clubspark Test Acct |         |         |         | £150.00      |
| EXTRAS                                                                                   |         |         |         |              |
| <b>Key Fob</b> Quantity: 2                                                               |         |         |         | £20.00       |
| TOTAL COST                                                                               |         |         |         | £170.00      |

**Please note:** If it is the incorrect package you will need to go back to the Memberships page and start again selecting the correct package.

If the member or add-ons are incorrect you can simply go back in the membership process to amend these.