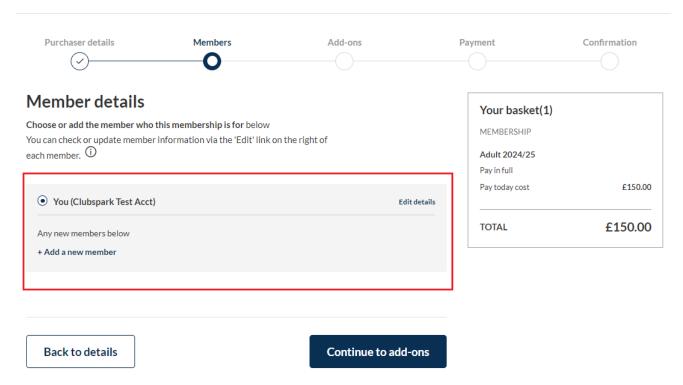

Then go to 'Continue to member details'.

Cancel

Continue to member details

**Step 5:** On the member details page, you need to choose who the membership is for. If they are not listed already under your account, you can use the '+Add a new member' to add them.