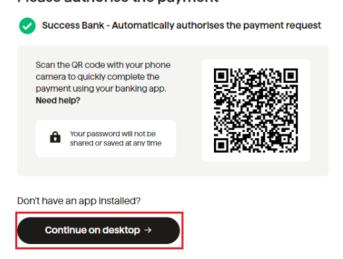

**Step 11:** If you are completing this on your phone and you have your bank app, it will automatically link to your app to confirm the payment.

If you are completing on a desk top, you can scan the QR code with your mobile phone or instead, you can do this via online banking, click the '**Continue on desktop**' option, highlighted in red below.