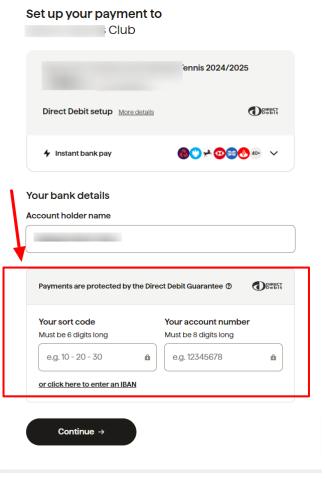

### Please select your bank

You'll be asked to authorise this payment using your mobile banking app or online banking

**Step 10:** Once you select the bank, this will take you to the next page to enter in 'Your bank details'. Confirm the Account holder name, add the Sort code & Account number, and then click '**Set Up this direct debit**'.

From the next page (shown right) - you can enter your sort code and accounting number.