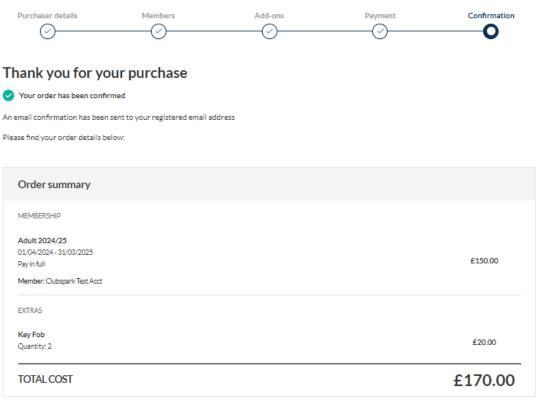

# **Clubspark Demo Account**

| Purchaser details                                                                        | Members | Add-ons | Payment | Confirmation |
|------------------------------------------------------------------------------------------|---------|---------|---------|--------------|
| Review and pay                                                                           | ed      |         |         |              |
| Order summary                                                                            |         |         |         |              |
| MEMBERSHIP  Adult 2024/25 01/04/2024-31/03/2025 Pay in full  Member: Clubspark Test Acct |         |         |         | £150.00      |
| EXTRAS                                                                                   |         |         |         |              |
| <b>Key Fob</b> Quantity: 2                                                               |         |         |         | £20.00       |
| TOTAL COST                                                                               |         |         |         | £170.00      |

**Step 12:** The Direct Debit is set up, and you will be redirected to the order confirmation page, with a summary of your purchase:

Welcome to ClubSpark Tennis Club! 🔑 We are thrilled to have you join our community of tennis enthusiasts. Get ready for an exciting journey filled with rallies, matches, and a whole lot of fun on the court.