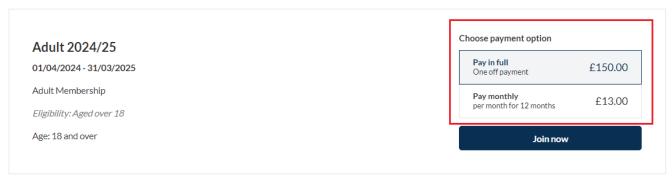

### Choose payment option Adult 2024/25 Pay in full £150.00 01/04/2024 - 31/03/2025 Adult Membership Pay monthly £13.00 month for 12 months Eligibility: Aged over 18 Age: 18 and over Join now Adult Monthly DD Pay monthly £40.00 per month continuously Monthly membership Monthly DD package Join now

# Memberships

**Step 2:** Click the payment option you want to buy, either in full or by monthly installments.

The membership package shows both options as it does for the Adult 2024/25 example:

# Memberships

Step 3: Once you have selected a payment option click 'Join now':