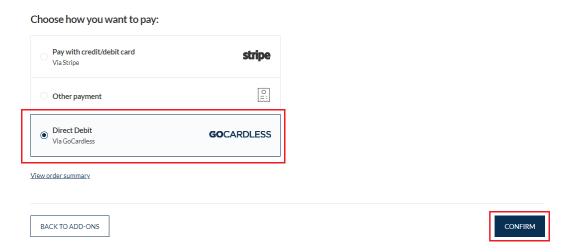

**Step 7:** If the order Summary is correct, you can proceed to choosing how you want to pay. To pay via GoCardless, select the option highlighted in red, and then click '**Confirm**'.

**Step 8:** You are taken to the GoCardless page. If you have opted to pay the full amount this will be a one off instant payment via Direct Debit, and would show as below: