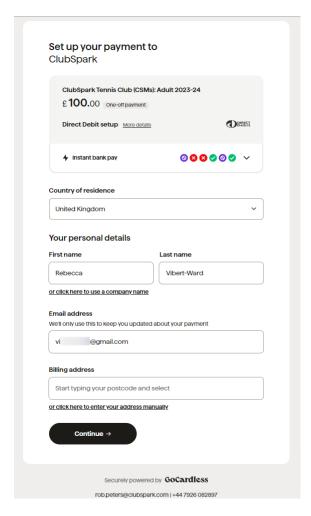

**Step 7:** If the order Summary is correct, you can proceed to choosing how you want to pay. To pay via GoCardless, select the option highlighted in red, and then click '**Confirm**'.

**Step 8:** You are taken to the GoCardless page. If you have opted to pay the full amount this will be a one off instant payment via Direct Debit, and would show as below:

Below this, you will enter in your personal details, and then click '**Continue**'.

**Step 9:** Select the bank you are using to purchase the membership with. Use the search bar and select the matching bank below the search bar. NOTE: If you do not have access to your online banking details or you don't use online banking, or your bank is not recognized see: *Q: I don't have access to my mobile banking app?* which will provide the workaround steps.