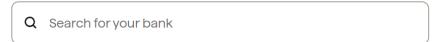

Below this, you will enter in your personal details, and then click '**Continue**'.

**Step 9:** Select the bank you are using to purchase the membership with. Use the search bar and select the matching bank below the search bar. NOTE: If you do not have access to your online banking details or you don't use online banking, or your bank is not recognized see: *Q: I don't have access to my mobile banking app?* which will provide the workaround steps.

### Please select your bank

You'll be asked to authorise this payment using your mobile banking app or online banking

**Step 10:** Once you select the bank, this will take you to the next page to enter in 'Your bank details'. Confirm the Account holder name, add the Sort code & Account number, and then click '**Set Up this direct debit**'.