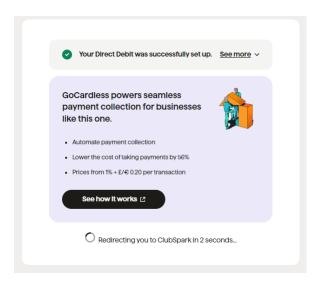

### Please authorise the payment

The desktop will take you to your online banking on your computer. If you have set up the Direct Debit via Online Banking, you will see this success message for a short moment until it redirects you back to Clubspark.

**Step 12:** The Direct Debit is set up, and you will be redirected to the order confirmation page, with a summary of your purchase:

Welcome to ClubSpark Tennis Club! 🔑 We are thrilled to have you join our community of tennis enthusiasts. Get ready for an exciting journey filled with rallies, matches, and a whole lot of fun on the court.