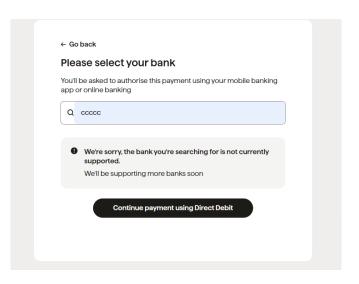

# Q: I don't have access to my mobile banking app?

A: GoCardless has added this step in to prevent fraudulent transactions. They are working closely with all banks to ensure this is in place. GoCardless states 95% of UK banks are using this authorization method.

However, there is a workaround if you don't have access to your online banking.

In Step 9 - where it says Please select your bank - enter OTHER or CCCCC as shown. This will then show the button Continue payment using Direct Debit.