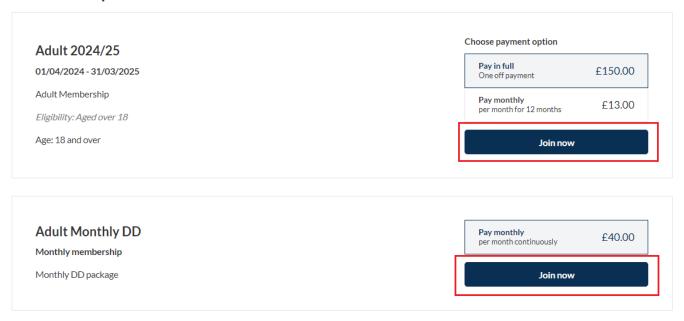

# Memberships

Step 3: Once you have selected a payment option click 'Join now':