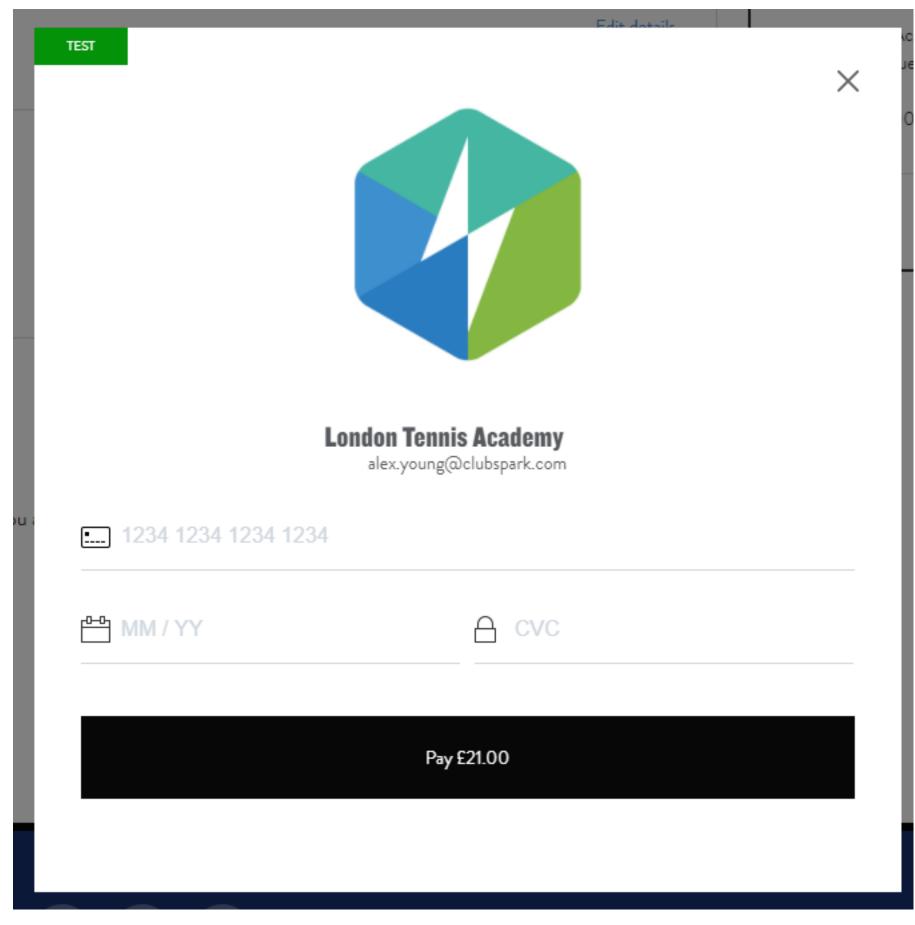

# Step 6: To comp

To complete the payment, they'll need to **click the 'pay' button** as in the above image.

Once they have made their payment, they will be taken to the confirmation screen as well as receive a confirmation email of their booking.