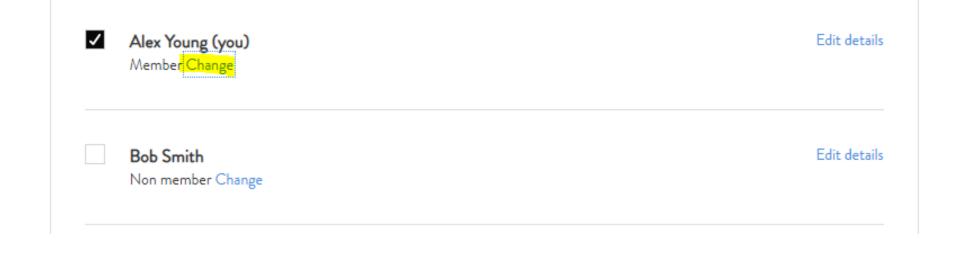

## Step 4:

If you offer member and non-member pricing for your course/class, then the player will need to ensure that they **select that they are member** to ensure that they receive the member fee (as shown below).