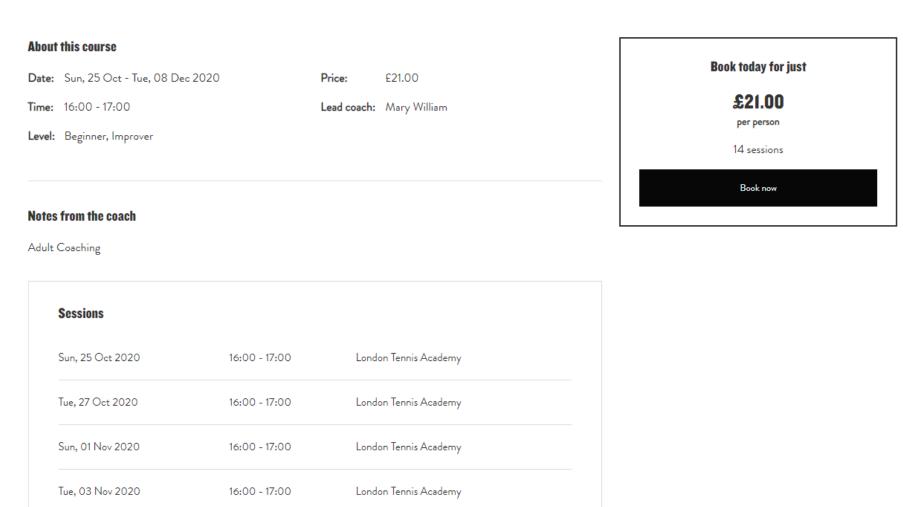

## Step 2:

Once the players have found the course they wish to book onto, they will **click onto the course** in the list and will be taken to follow screen:

## NOTE:

The image above is for a short course, if this is a recurring session course then the player will be able to select the dates/what classes they wish to attend.