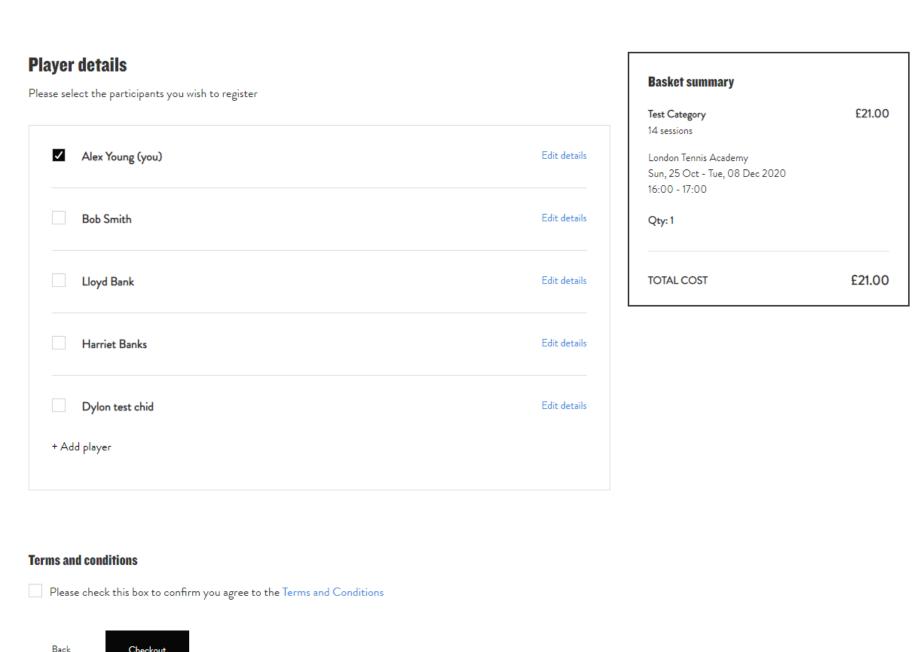

## <u>Step 3:</u>

They will then proceed to **click on the 'Book Now' button**, where they will be asked who is attending the course/class.

# Step 5:

Once they have selected who will be attending the course/class they will need to **click on 'Checkout'** to proceed to payment and enter their card details.