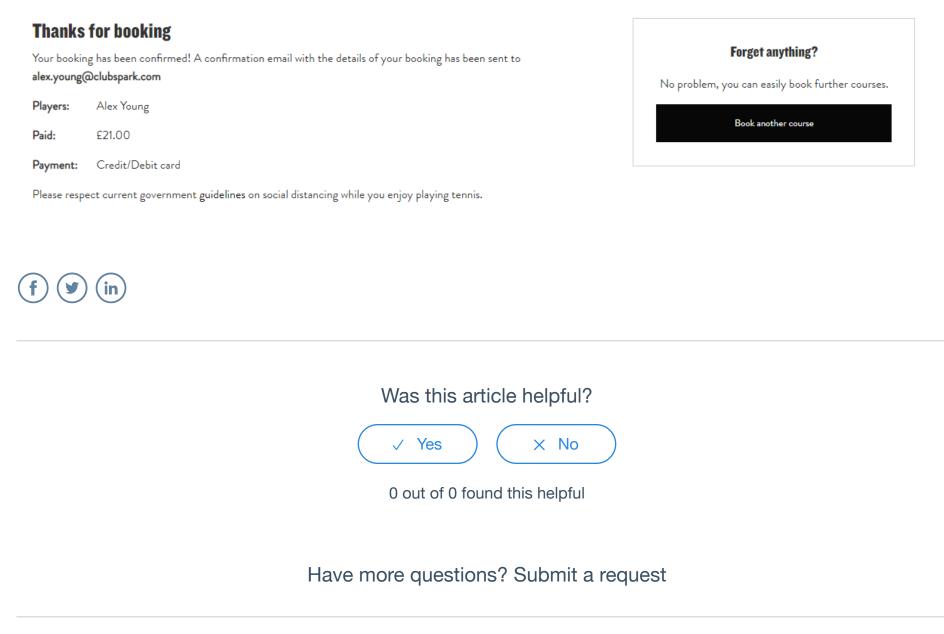

# Step 6: To comp

To complete the payment, they'll need to **click the 'pay' button** as in the above image.

Once they have made their payment, they will be taken to the confirmation screen as well as receive a confirmation email of their booking.