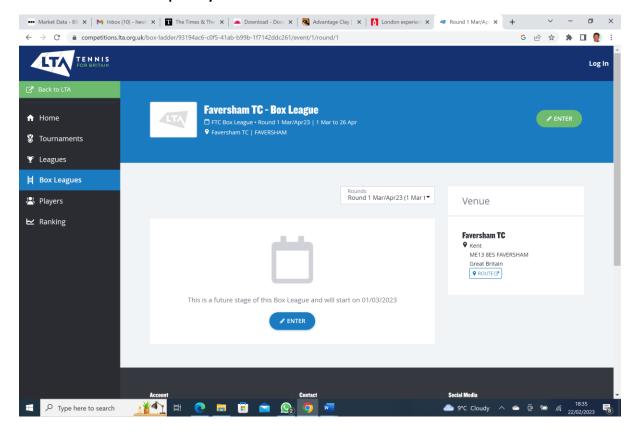

Double click on the blue hyper-link 'Faversham TC – Box League'

• Click 'enter' and put in your details

You may have to log in again (something to do with being on LTA sub-domain)

• Whilst you're here check out you details