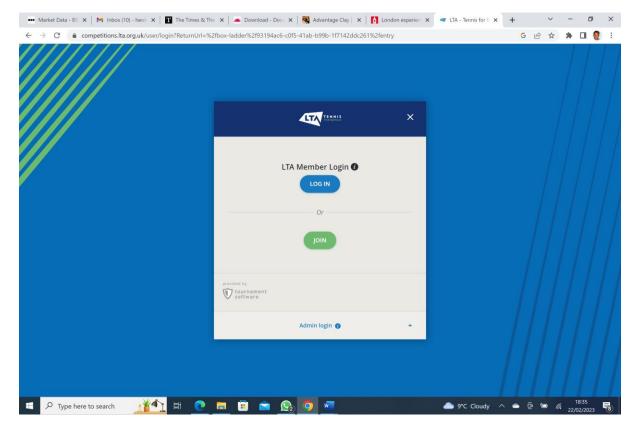

Double click on the blue hyper-link 'Faversham TC – Box League'

• Click 'enter' and put in your details

You may have to log in again (something to do with being on LTA sub-domain)

• Whilst you're here check out you details