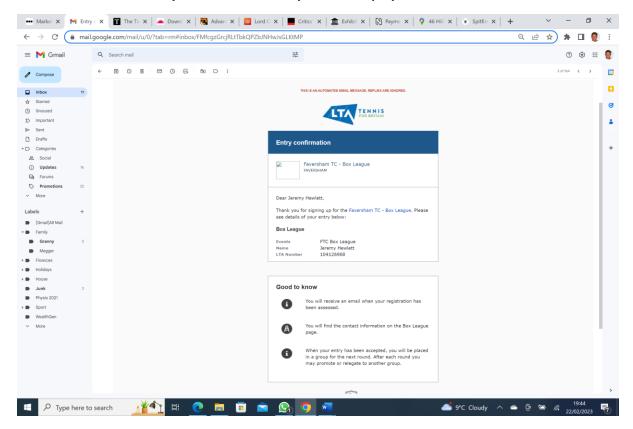

- Once entered you should receive an email confirmation
- When I have received all entries I will then set up the matches for which you should be ale to see which box your are in and who you have to play