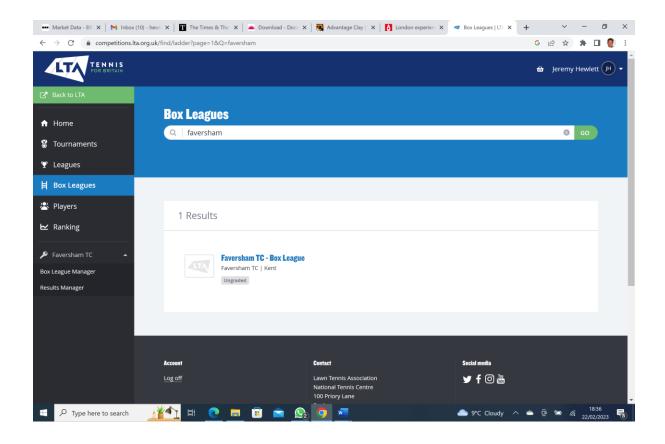

Log in to your LTA account

• On the menu bar goto 'compete' and click on 'find a competition'

- This takes you to the LTA competition sub-domain
- Click on left hand menu 'box leagues'

Type in the search bar 'Faversham'

Double click on the blue hyper-link 'Faversham TC – Box League'

• Click 'enter' and put in your details

You may have to log in again (something to do with being on LTA sub-domain)

• Whilst you're here check out you details