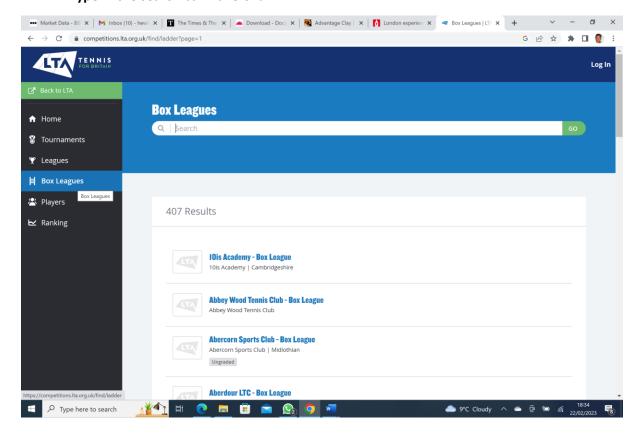

Log in to your LTA account

• On the menu bar goto 'compete' and click on 'find a competition'

- This takes you to the LTA competition sub-domain
- Click on left hand menu 'box leagues'

Type in the search bar 'Faversham'

Double click on the blue hyper-link 'Faversham TC – Box League'

• Click 'enter' and put in your details

You may have to log in again (something to do with being on LTA sub-domain)

• Whilst you're here check out you details