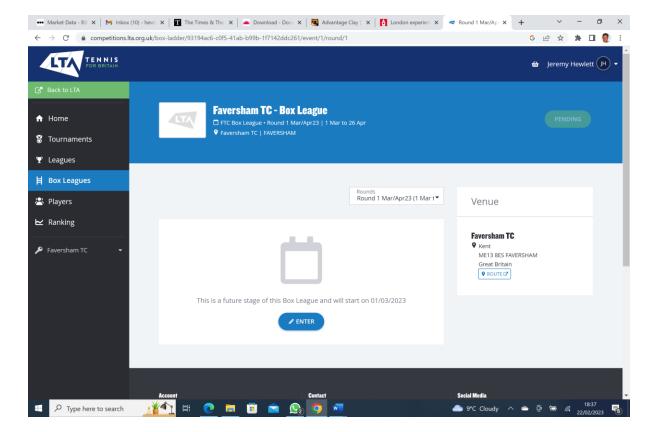

Double click on the blue hyper-link 'Faversham TC – Box League'

• Click 'enter' and put in your details

You may have to log in again (something to do with being on LTA sub-domain)

• Whilst you're here check out you details