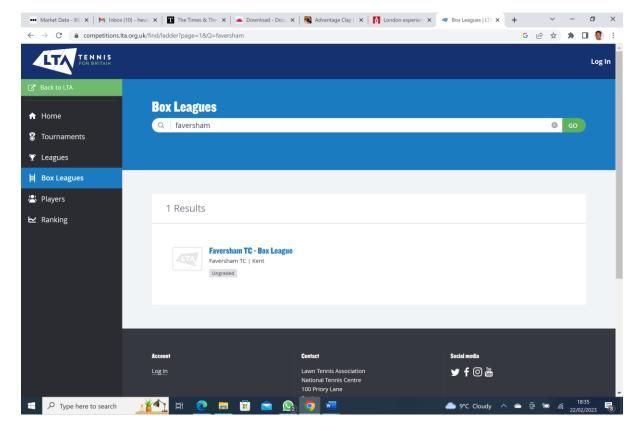

Log in to your LTA account

• On the menu bar goto 'compete' and click on 'find a competition'

- This takes you to the LTA competition sub-domain
- Click on left hand menu 'box leagues'

Type in the search bar 'Faversham'

Double click on the blue hyper-link 'Faversham TC – Box League'

• Click 'enter' and put in your details

You may have to log in again (something to do with being on LTA sub-domain)

• Whilst you're here check out you details