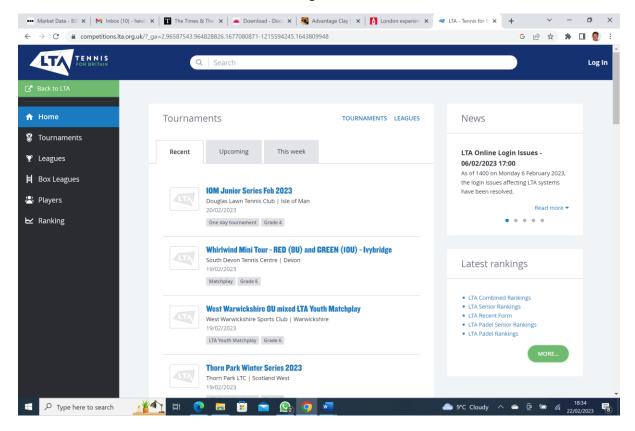

Log in to your LTA account

• On the menu bar goto 'compete' and click on 'find a competition'

- This takes you to the LTA competition sub-domain
- Click on left hand menu 'box leagues'

Type in the search bar 'Faversham'