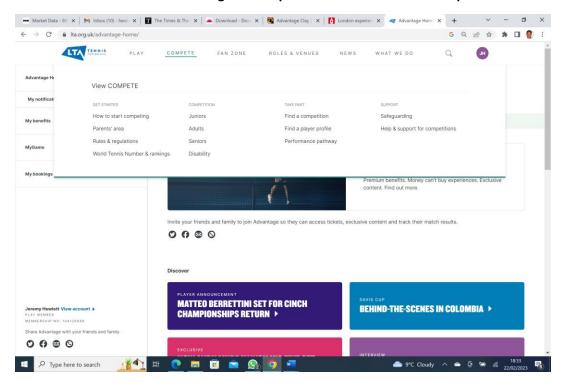

Log in to your LTA account

• On the menu bar goto 'compete' and click on 'find a competition'

- This takes you to the LTA competition sub-domain
- Click on left hand menu 'box leagues'

Type in the search bar 'Faversham'