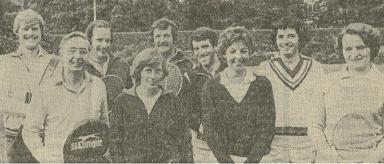

.

Smith.
In addition to the Open
Tournament, Hale held
their own Club Singles
Tournament, for which
Skyross Travel of
Altrincham had donated a
tennis racquet and £50
travel voucher.

The final was between Ian Goulty, Hale's 1st team captain, and Willy John



HALE duo Cathy Godfrey and Felicity Andrew (pictured above) could not start their women's doubles final because of the rain (Photo No N650/5), but fan Goully (right) won his final to pick up a £50 cheque in the club's singles (Photo No N650/6). Below: Some of the other Hale finalists, who could not complete their matches in the club lournament because of the bad weather. Left to right: David Schofield, John Nelson, Robert Fortune, Judith Nelson, Peter Godfrey, Geoff Smith, Jennifez Pandelon, Chris Brown and Louise Noble (Photo No





### Anyone you know?

With thanks to IAN GOULTY



#### Real Shale!

Who is that young man? (I mean the one in green!)







A bar with memories (Graham's pork pies! And more)







#### The All England Lawn Tennis & Croquet Club

CHURCH ROAD, WIMBLEDON, LONDON SW19 5AE
TELEPHONE: 020 8944 1066 FACSIMILE: 020 8947 8752



Roger Ambrose Direct Line: 020 8971 2252 Club Dining Room: 020 8971 2241 Gentlemen's Dressing Room: 020 8971 2243 Ladies' Dressing Room: 020 8971 2245

#### SPECIAL MIXED MATCH

Saturday 30th July 2005

Hale Lawn Tennis Club
Purley Sports Club
Woking Lawn Tennis & Croquet Club
The All England Lawn Tennis & Croquet Club

#### **DRAW & PROGRAMME**

Each match will consist of 3 rubbers played against the opposite pair of the other three teams, i.e. 1 v 1, 2 v 2, 3 v 3, 4