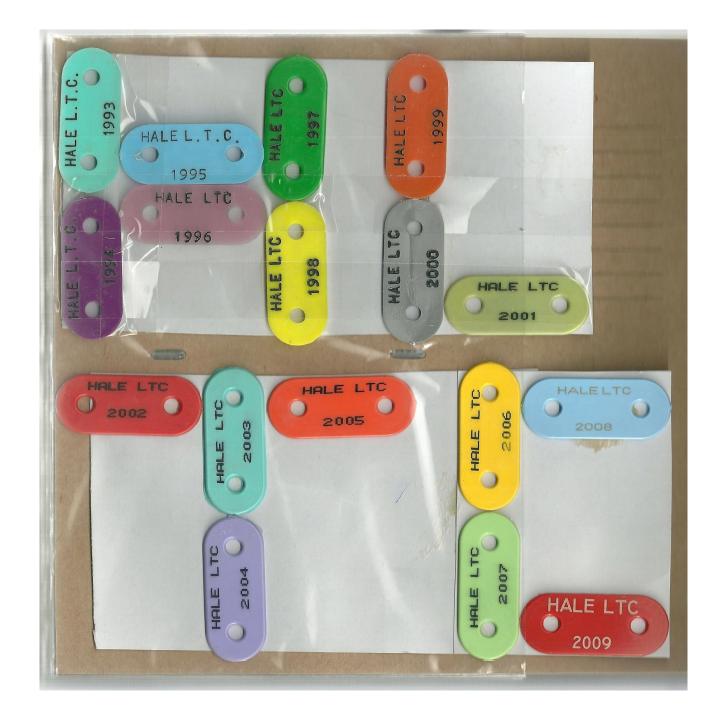

(approx) | Departure                       |             |                             |  |

Visitors are welcome to view the Wimbledon Lawn Tennis Museum and Souvenir Shop throughout the day as guests of The Club. The Museum is situated at the north end of the Tea Lawn (last admission is at 4.30pm; it closes at 5.00pm). For spectators outside of the official teams/supporters, Café Centre Court has relocated and is now situated beneath No.1 Court and known as Café Renshaw.

P.T.O.

#### An invitation to hallowed turf for the 100th Centenary

#### And the food looked good too







## **2005 - 100 years of Hale LTC**

Mixing in lofty circles



### Hey ... I know that forehand!

No .... It's not John Johnson!





## A great Partnership – Little and Large

Was John big ... Or Mark small?



## H L T C

Anyone under the age of 30 know what these were?













2006 - The story of a Bar (We mean Clubhouse ..)

And here's the chap to sort it!











## Mind your Head!

Well covered







The President's contribution

That'll do it.







2007 - A Happy Ending

First Orders - Cheers!

### **Young Turks**

Where are they now?

Sam Walsh and Sam Furness as the age of 12 and 14 (Furness being the older one) won the men's handicap finals



Space here for the future

Who will make the next period of our history?



# Hale Lawn Tennis Club

Through the Reign and beyond