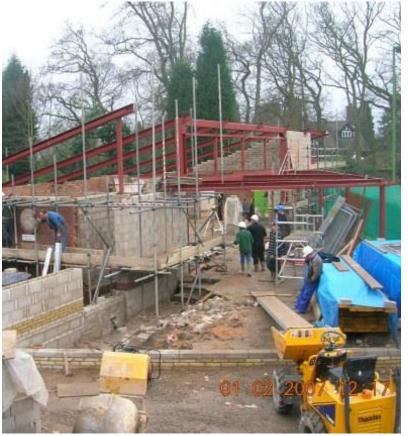

Souvenir Shop throughout the day as guests of The Club. The Museum is situated at the north end of the Tea Lawn (last admission is at 4.30pm; it closes at 5.00pm). For spectators outside of the official teams/supporters, Café Centre Court has relocated and is now situated beneath No.1 Court and known as Café Renshaw.

P.T.O.

#### An invitation to hallowed turf for the 100th Centenary

#### And the food looked good too







## **2005 - 100 years of Hale LTC**

Mixing in lofty circles



### Hey ... I know that forehand!

No .... It's not John Johnson!





## A great Partnership – Little and Large

Was John big ... Or Mark small?



## H L T C

Anyone under the age of 30 know what these were?













2006 - The story of a Bar (We mean Clubhouse ..)

And here's the chap to sort it!











## Mind your Head!

Well covered







The President's contribution

That'll do it.







2007 - A Happy Ending

First Orders - Cheers!

### **Young Turks**

Where are they now?

Sam Walsh and Sam Furness as the age of 12 and 14 (Furness being the older one) won the men's handicap finals



Space here for the future

Who will make the next period of our history?



# Hale Lawn Tennis Club

Through the Reign and beyond