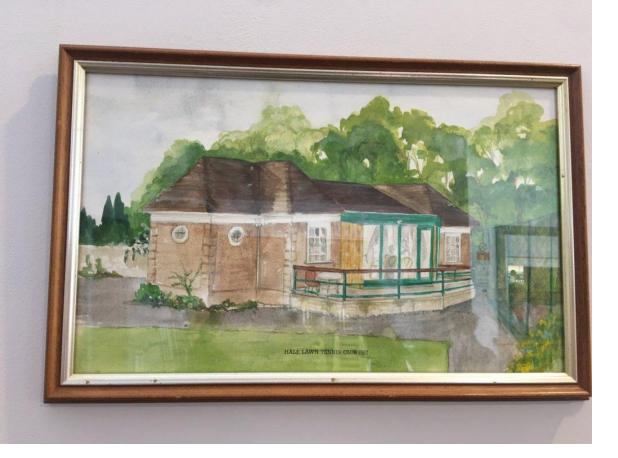

St Peter's Church Hale taken from near the present location of Hale Tennis Club circa 1903. The path on the right is now Bower Road.

The development of the eastern end of Hale, the areas around the tennis club, began in earnest during the early years of the 20th century. Hale Lawn Tennis Club was founded contemporaneously with this development phase. Harrop Road was already in existence as were Park Drive and Park Road although many of the properties thereon had still to be built. Planetree Road connecting Harrop Road to Park Road was laid about the same time as the club and Park Avenue slightly predated the club but was an unmade road with no water mains, gas or electricity.