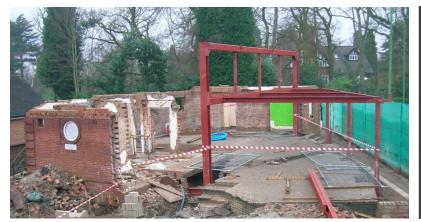

Shop throughout the day as guests of The Club. The Museum is situated at the north end of the Tea Lawn (last admission is at 4.30pm; it closes at 5.00pm). For spectators outside of the official teams/supporters, Café Centre Court has relocated and is now situated beneath No.1 Court and known as Café Renshaw.

P.T.O.

#### An invitation to hallowed turf for the 100th Centenary

#### And the food looked good too







## **2005 - 100 years of Hale LTC**

Mixing in lofty circles



### Hey ... I know that forehand!

No .... It's not John Johnson!





## A great Partnership – Little and Large

Was John big ... Or Mark small?



## H L T C

Anyone under the age of 30 know what these were?













2006 - The story of a Bar (We mean Clubhouse ..)

And here's the chap to sort it!











## Mind your Head!

Well covered







The President's contribution

That'll do it.







2007 - A Happy Ending

First Orders - Cheers!

### **Young Turks**

Where are they now?

Sam Walsh and Sam Furness as the age of 12 and 14 (Furness being the older one) won the men's handicap finals



Space here for the future

Who will make the next period of our history?



# Hale Lawn Tennis Club

Through the Reign and beyond