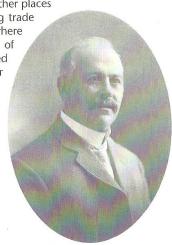

Responsible for a major part of the development and building in this area was a Mr Adam Fletcher Fox, a man who was pivotal in the creation of Hale Tennis Club. Fox must have been a remarkable man - an entrepreneur, developer, architect and builder all rolled into one. He was born in 1847 in the Lake District and came to Manchester as a young man where he quickly recognised the potential for growth

and development in the Altrincham area and decided to settle in Heath Road, Hale.

He was something of a traveller visiting among other places New York where he cut his teeth in the building trade working on skyscraper sites, and New Zealand where he became acquainted with the Prime Minister of New Zealand, Richard Seddon, and later named one of his developments "Seddon Road" after him. He subsequently designed and built many of the houses down Park Road, Park Drive, Harrop Road and Park Avenue. There is reference to a site plan for all these properties with a sporting club indicated in the centre of the proposed development. It may well be therefore, that the original idea for Hale Lawn Tennis Club came from Adam Fox. If so, it is likely that Fox viewed the building of the club more as a sales-aid, an amenity to attract potential customers to buy his houses! Certainly, there is no evidence that he played tennis and there is no mention of him on the early members' lists of the club. Whatever his

Adam Fletcher Fox (1847 - 1916)

motives, there is no doubt that he owned the land on which the club is located and after negotiating a seven year rental lease with the original pioneers of the club, he subsequently sold all the land to the club for a very reasonable price.