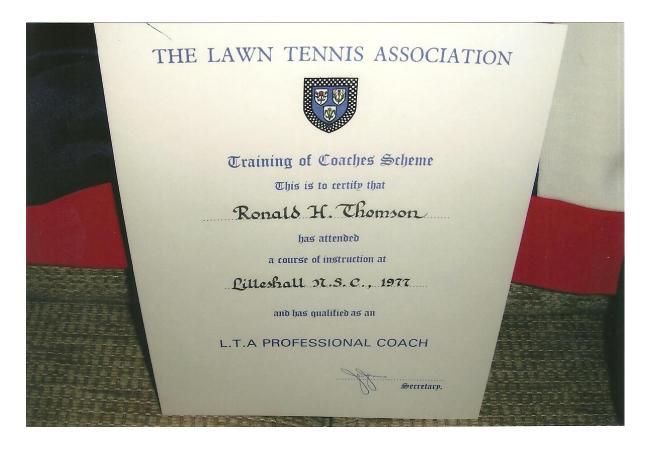

held
their own Club Singles
Tournament, for which
Skyross Travel of
Altrincham had donated a
tennis racquet and £50
travel voucher.

The final was between Ian Goulty, Hale's 1st team captain, and Willy John



HALE duo Cathy Godfrey and Felicity Andrew (pictured above) could not start their women's doubles final because of the rain (Photo No N650/5), but fan Goully (right) won his final to pick up a £50 cheque in the club's singles (Photo No N650/6). Below: Some of the other Hale finalists, who could not complete their matches in the club lournament because of the bad weather. Left to right: David Schofield, John Nelson, Robert Fortune, Judith Nelson, Peter Godfrey, Geoff Smith, Jennifez Pandelon, Chris Brown and Louise Noble (Photo No





### Anyone you know?

With thanks to IAN GOULTY



#### Real Shale!

Who is that young man? (I mean the one in green!)







A bar with memories (Graham's pork pies! And more)







#### The All England Lawn Tennis & Croquet Club

CHURCH ROAD, WIMBLEDON, LONDON SW19 5AE
TELEPHONE: 020 8944 1066 FACSIMILE: 020 8947 8752



Roger Ambrose Direct Line: 020 8971 2252 Club Dining Room: 020 8971 2241 Gentlemen's Dressing Room: 020 8971 2243 Ladies' Dressing Room: 020 8971 2245

#### SPECIAL MIXED MATCH

Saturday 30th July 2005

Hale Lawn Tennis Club
Purley Sports Club
Woking Lawn Tennis & Croquet Club
The All England Lawn Tennis & Croquet Club

#### **DRAW & PROGRAMME**

Each match will consist of 3 rubbers played against the opposite pair of the other three teams, i.e. 1 v 1, 2 v 2, 3 v 3, 4 v 4. The format of the rubbers will be determined