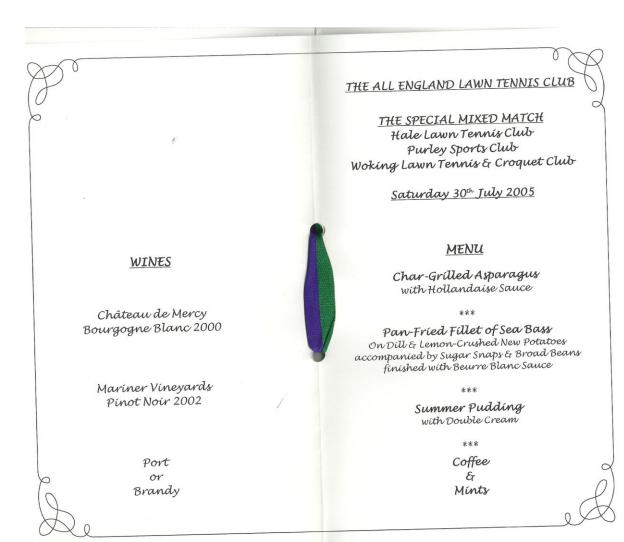

| Drinks in Members' Landing Bar  |             |                             |  |
|         | 8.00pm           | Dinner in the Hospitality Suite |             |                             |  |
|         | 11.00pm (approx) | Departure                       |             |                             |  |

Visitors are welcome to view the Wimbledon Lawn Tennis Museum and Souvenir Shop throughout the day as guests of The Club. The Museum is situated at the north end of the Tea Lawn (last admission is at 4.30pm; it closes at 5.00pm). For spectators outside of the official teams/supporters, Café Centre Court has relocated and is now situated beneath No.1 Court and known as Café Renshaw.

P.T.O.

#### An invitation to hallowed turf for the 100th Centenary

#### And the food looked good too







## **2005 - 100 years of Hale LTC**

Mixing in lofty circles



### Hey ... I know that forehand!

No .... It's not John Johnson!





## A great Partnership – Little and Large

Was John big ... Or Mark small?



## H L T C

Anyone under the age of 30 know what these were?













2006 - The story of a Bar (We mean Clubhouse ..)

And here's the chap to sort it!











## Mind your Head!

Well covered







The President's contribution

That'll do it.







2007 - A Happy Ending

First Orders - Cheers!

### **Young Turks**

Where are they now?

Sam Walsh and Sam Furness as the age of 12 and 14 (Furness being the older one) won the men's handicap finals



Space here for the future

Who will make the next period of our history?



# Hale Lawn Tennis Club

Through the Reign a