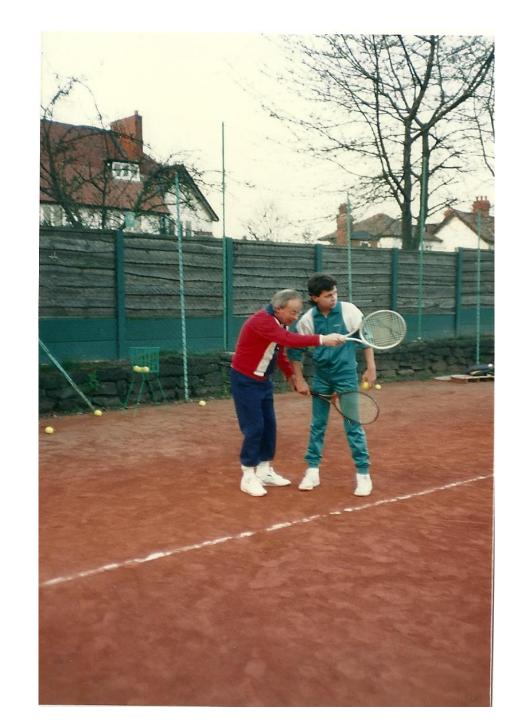

rincham had donated a
tennis racquet and £50
travel voucher.

The final was between Ian Goulty, Hale's 1st team captain, and Willy John



HALE duo Cathy Godfrey and Felicity Andrew (pictured above) could not start their women's doubles final because of the rain (Photo No N650/5), but fan Goully (right) won his final to pick up a £50 cheque in the club's singles (Photo No N650/6). Below: Some of the other Hale finalists, who could not complete their matches in the club lournament because of the bad weather. Left to right: David Schofield, John Nelson, Robert Fortune, Judith Nelson, Peter Godfrey, Geoff Smith, Jennifez Pandelon, Chris Brown and Louise Noble (Photo No





### Anyone you know?

With thanks to IAN GOULTY



#### Real Shale!

Who is that young man? (I mean the one in green!)







A bar with memories (Graham's pork pies! And more)







#### The All England Lawn Tennis & Croquet Club

CHURCH ROAD, WIMBLEDON, LONDON SW19 5AE
TELEPHONE: 020 8944 1066 FACSIMILE: 020 8947 8752



Roger Ambrose Direct Line: 020 8971 2252 Club Dining Room: 020 8971 2241 Gentlemen's Dressing Room: 020 8971 2243 Ladies' Dressing Room: 020 8971 2245

#### SPECIAL MIXED MATCH

Saturday 30th July 2005

Hale Lawn Tennis Club
Purley Sports Club
Woking Lawn Tennis & Croquet Club
The All England Lawn Tennis & Croquet Club

#### **DRAW & PROGRAMME**

Each match will consist of 3 rubbers played against the opposite pair of the other three teams, i.e. 1 v 1, 2 v 2, 3 v 3, 4 v 4. The format of the rubbers will be determined by the Club Secretary, Roger Ambrose. In the event of wet weather a cur