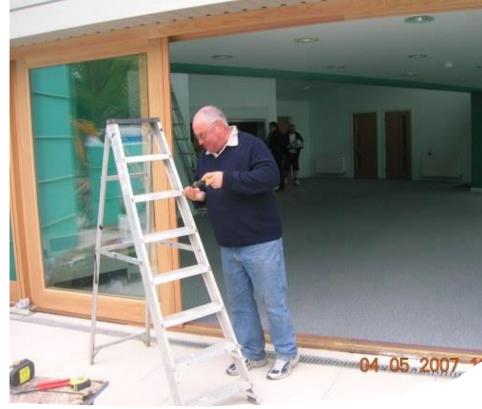

The Club. The Museum is situated at the north end of the Tea Lawn (last admission is at 4.30pm; it closes at 5.00pm). For spectators outside of the official teams/supporters, Café Centre Court has relocated and is now situated beneath No.1 Court and known as Café Renshaw.

P.T.O.

#### An invitation to hallowed turf for the 100th Centenary

#### And the food looked good too







## **2005 - 100 years of Hale LTC**

Mixing in lofty circles



### Hey ... I know that forehand!

No .... It's not John Johnson!





## A great Partnership – Little and Large

Was John big ... Or Mark small?



## H L T C

Anyone under the age of 30 know what these were?













2006 - The story of a Bar (We mean Clubhouse ..)

And here's the chap to sort it!











## Mind your Head!

Well covered







The President's contribution

That'll do it.







2007 - A Happy Ending

First Orders - Cheers!

### **Young Turks**

Where are they now?

Sam Walsh and Sam Furness as the age of 12 and 14 (Furness being the older one) won the men's handicap finals



Space here for the future

Who will make the next period of our history?



# Hale Lawn Tennis Club

Through the Reign and beyond