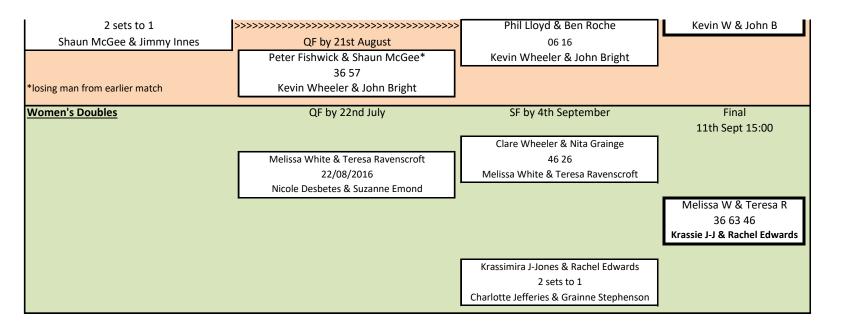

| Men's Singles                 | QF by 22nd July             | SF by 4th September           | Final               |
|-------------------------------|-----------------------------|-------------------------------|---------------------|
| 1st round by 30th June        | James Edwards               |                               | 11th Sept 12:00     |
| lvo Jones                     | 60 60                       |                               |                     |
| V                             | Graham Sutton               | James Edwards                 |                     |
| Graham Sutton                 |                             | 60 64                         |                     |
|                               | John Bright                 | John Bright                   |                     |
| Steve Carter                  | 60 60                       |                               |                     |
| w/o                           | Shaun McGee                 |                               | James Edwards       |
| Shaun McGee                   |                             |                               | 64 76(6)            |
|                               | David Kinch                 |                               | Samuel Bromiley     |
| Will Jefferies                | 60 63                       |                               |                     |
| V                             | Jimmy Innes                 | David Kinch                   |                     |
| Jimmy Innes                   |                             | 36 67                         |                     |
|                               | Samuel Bromiley             | Samuel Bromiley               |                     |
| Ben Roche                     | 60 75                       |                               |                     |
| 61 60                         | Phil Lloyd                  |                               |                     |
| Phil Lloyd                    |                             |                               |                     |
|                               |                             |                               |                     |
| Nomen's Singles               | QF by 22nd July             | SF by 4th September           | Final               |
|                               | Krassimira Jeliazkova-Jones |                               | 11th Sept 10:30     |
|                               | 62 61                       |                               | 11th Sept 10.50     |
|                               | Rachel Edwards              | Rachel Edwards                |                     |
|                               | Machiel Edwards             | v                             |                     |
|                               | Melissa White (w/d)         | Grainne Stephenson            |                     |
|                               | w/o                         |                               |                     |
|                               | Grainne Stephenson          |                               | Rachel Edwards      |
|                               | Cramine stephensen          |                               | 62 61               |
|                               | Sue Rogers                  |                               | Teresa Ravenscroft  |
| 1st round by 30th June        | w/o                         |                               |                     |
|                               | Nicole Desbetes             | Nicole Desbetes               |                     |
| Jean Holland                  |                             | 26 16                         |                     |
| 64 26 26                      | Jacinta Whitfield           | Teresa Ravenscroft            |                     |
| Jacinta Whitfield             | 57 16                       |                               |                     |
|                               | Teresa Ravenscroft          |                               |                     |
|                               |                             |                               |                     |
| And Doubles                   |                             | CF by Ath Contambon           | 51                  |
| Men's Doubles                 |                             | SF by 4th September           | Final               |
| QF by 31st July               |                             |                               | 11th Sept 17:00     |
|                               |                             | Richard Emond & James Edwards |                     |
| Reggie Edwards & David Kinch  |                             | 64 67 63                      |                     |
| 57 64 63                      | >>>>>>>>>>>                 | Reggie Edwards & David Kinch  |                     |
| John Galvin & Samuel Bromiley | _                           |                               |                     |
|                               |                             |                               | Richard E & James E |
| Phil Lloyd & Ben Roche        |                             |                               | 64 64               |

| Mixed Doubles                       | QF by 22nd July                             | SF by 4th September                | Final                    |
|-------------------------------------|---------------------------------------------|------------------------------------|--------------------------|
| 1st Round by 30th June              | Krassimira Jeliazkova-Jones & James Edwards |                                    | 10th Sept 3pm            |
| Mandy Butt & Shane Anthony          | 62 61                                       |                                    |                          |
| 67 61 64                            | Mandy Butt & Shane Anthony                  | Krassimira J-Jones & James Edwards |                          |
| Nicole Desbetes & Jimmy Innes       | Rachel Edwards & Reggie Edwards             | 62 64                              |                          |
| Jacinta Whitfield & David Kinch     | 62 36 46                                    | Jacinta Whitfield & David Kinch    |                          |
| 64 62                               | Jacinta Whitfield & David Kinch             |                                    | •                        |
| Teresa Ravenscroft & Shaun McGee    |                                             |                                    |                          |
|                                     |                                             |                                    | Krassimira J-J & James E |
|                                     | Jean Holland & Samuel Bromiley              |                                    | 16 62 64                 |
| Clare Wheeler & Peter Fishwick      | 76 60                                       |                                    | Jean H & Samuel B        |
| 26 16                               | Grainne Stephenson & Phil Lloyd             |                                    |                          |
| Grainne Stephenson & Phil Lloyd     |                                             | Jean Holland & Samuel Bromiley     | ]                        |
| Nita Grainge & Richard Emond        |                                             | 60 64                              |                          |
| 36 36                               | Melissa White & John Bright                 | Melissa White & John Bright        |                          |
| Melissa White & John Bright         | 62 63                                       |                                    | •                        |
| Charlotte Jefferies & Kevin Wheeler | Charlotte Jefferies & Kevin Wheeler         |                                    |                          |
| 62 36 60                            |                                             |                                    |                          |
| Suzanne Emond & John Galvin         |                                             |                                    |                          |
| FO 9 Over Mixed Develop             | OF by 21st August                           | CE by 4th Contombo                 | Final                    |
| 50 & Over Mixed Doubles             | QF by 21st August                           | SF by 4th September                | Final                    |