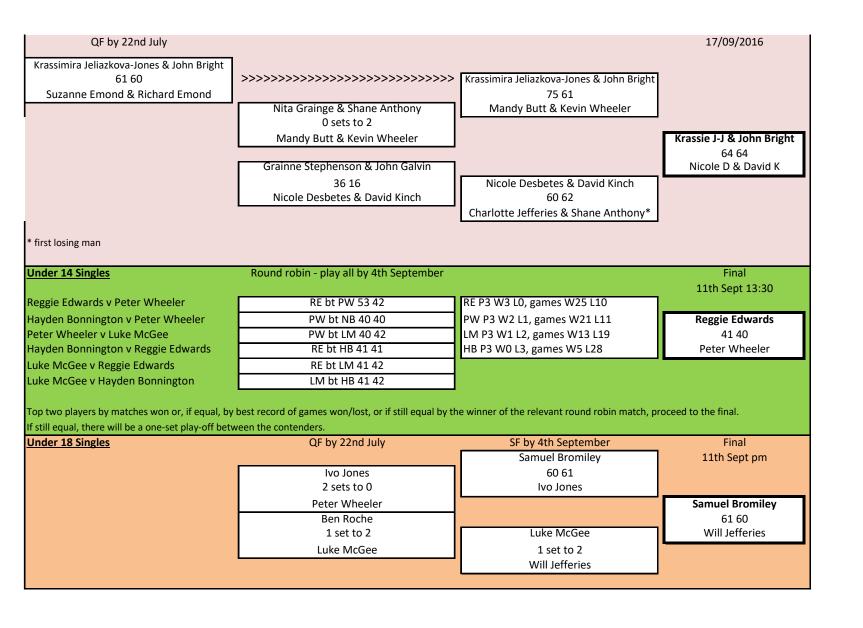

| Men's Singles                 | QF by 22nd July             | SF by 4th September           | Final               |
|-------------------------------|-----------------------------|-------------------------------|---------------------|
| 1st round by 30th June        | James Edwards               |                               | 11th Sept 12:00     |
| lvo Jones                     | 60 60                       |                               |                     |
| V                             | Graham Sutton               | James Edwards                 |                     |
| Graham Sutton                 |                             | 60 64                         |                     |
|                               | John Bright                 | John Bright                   |                     |
| Steve Carter                  | 60 60                       |                               |                     |
| w/o                           | Shaun McGee                 |                               | James Edwards       |
| Shaun McGee                   |                             |                               | 64 76(6)            |
|                               | David Kinch                 |                               | Samuel Bromiley     |
| Will Jefferies                | 60 63                       |                               |                     |
| V                             | Jimmy Innes                 | David Kinch                   |                     |
| Jimmy Innes                   |                             | 36 67                         |                     |
|                               | Samuel Bromiley             | Samuel Bromiley               |                     |
| Ben Roche                     | 60 75                       |                               |                     |
| 61 60                         | Phil Lloyd                  |                               |                     |
| Phil Lloyd                    |                             |                               |                     |
|                               |                             |                               |                     |
| Nomen's Singles               | QF by 22nd July             | SF by 4th September           | Final               |
|                               | Krassimira Jeliazkova-Jones |                               | 11th Sept 10:30     |
|                               | 62 61                       |                               | 11th Sept 10.50     |
|                               | Rachel Edwards              | Rachel Edwards                |                     |
|                               | Machiel Edwards             | v                             |                     |
|                               | Melissa White (w/d)         | Grainne Stephenson            |                     |
|                               | w/o                         |                               |                     |
|                               | Grainne Stephenson          |                               | Rachel Edwards      |
|                               | Cramine stephensen          |                               | 62 61               |
|                               | Sue Rogers                  |                               | Teresa Ravenscroft  |
| 1st round by 30th June        | w/o                         |                               |                     |
|                               | Nicole Desbetes             | Nicole Desbetes               |                     |
| Jean Holland                  |                             | 26 16                         |                     |
| 64 26 26                      | Jacinta Whitfield           | Teresa Ravenscroft            |                     |
| Jacinta Whitfield             | 57 16                       |                               |                     |
|                               | Teresa Ravenscroft          |                               |                     |
|                               |                             |                               |                     |
| And Doubles                   |                             | CF by Ath Contambon           | 51                  |
| Men's Doubles                 |                             | SF by 4th September           | Final               |
| QF by 31st July               |                             |                               | 11th Sept 17:00     |
|                               |                             | Richard Emond & James Edwards |                     |
| Reggie Edwards & David Kinch  |                             | 64 67 63                      |                     |
| 57 64 63                      | >>>>>>>>>>>                 | Reggie Edwards & David Kinch  |                     |
| John Galvin & Samuel Bromiley | _                           |                               |                     |
|                               |                             |                               | Richard E & James E |
| Phil Lloyd & Ben Roche        |                             |                               | 64 64               |

| Mixed Doubles                       | QF by 22nd July                             | SF by 4th September                | Final                    |
|-------------------------------------|---------------------------------------------|------------------------------------|--------------------------|
| 1st Round by 30th June              | Krassimira Jeliazkova-Jones & James Edwards |                                    | 10th Sept 3pm            |
| Mandy Butt & Shane Anthony          | 62 61                                       |                                    |                          |
| 67 61 64                            | Mandy Butt & Shane Anthony                  | Krassimira J-Jones & James Edwards |                          |
| Nicole Desbetes & Jimmy Innes       | Rachel Edwards & Reggie Edwards             | 62 64                              |                          |
| Jacinta Whitfield & David Kinch     | 62 36 46                                    | Jacinta Whitfield & David Kinch    |                          |
| 64 62                               | Jacinta Whitfield & David Kinch             |                                    | •                        |
| Teresa Ravenscroft & Shaun McGee    |                                             |                                    |                          |
|                                     |                                             |                                    | Krassimira J-J & James E |
|                                     | Jean Holland & Samuel Bromiley              |                                    | 16 62 64                 |
| Clare Wheeler & Peter Fishwick      | 76 60                                       |                                    | Jean H & Samuel B        |
| 26 16                               | Grainne Stephenson & Phil Lloyd             |                                    |                          |
| Grainne Stephenson & Phil Lloyd     |                                             | Jean Holland & Samuel Bromiley     | ]                        |
| Nita Grainge & Richard Emond        |                                             | 60 64                              |                          |
| 36 36                               | Melissa White & John Bright                 | Melissa White & John Bright        |                          |
| Melissa White & John Bright         | 62 63                                       |                                    | •                        |
| Charlotte Jefferies & Kevin Wheeler | Charlotte Jefferies & Kevin Wheeler         |                                    |                          |
| 62 36 60                            |                                             |                                    |                          |
| Suzanne Emond & John Galvin         |                                             |                                    |                          |
| FO 9 Over Mixed Develop             | OF by 21st August                           | CE by 4th Contombo                 | Final                    |
| 50 & Over Mixed Doubles             | QF by 21st August                           | SF by 4th September                | Final                    |