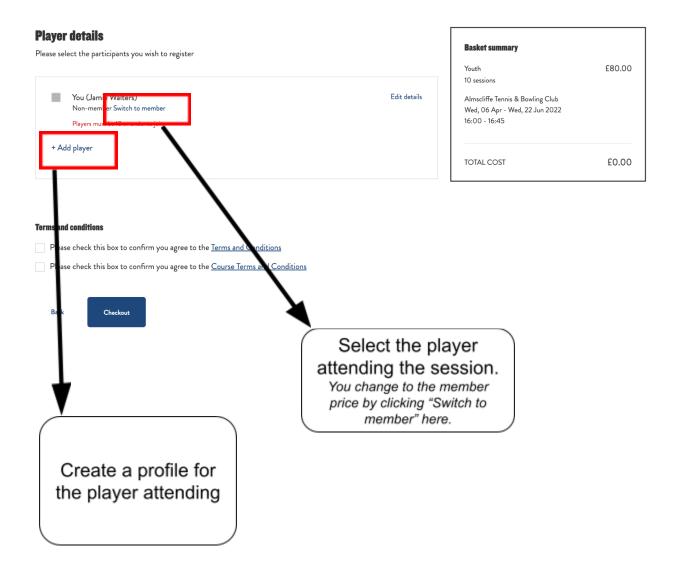

#### Step 11: Book now

Click book now on the top right of your screen

Step 12: Select the player you want to attend

Step 13: Agree terms and conditions and Checkout

| KINETIC<br>TENNIS<br>KINETIC TENNIS<br>Info@kinetictennis.co.uk |            |  |  |  |
|-----------------------------------------------------------------|------------|--|--|--|
| <b></b> 1234 1234 1234 1234                                     |            |  |  |  |
| <b>₽₽</b> MM / YY                                               | A cvc      |  |  |  |
|                                                                 | Pay £10.00 |  |  |  |