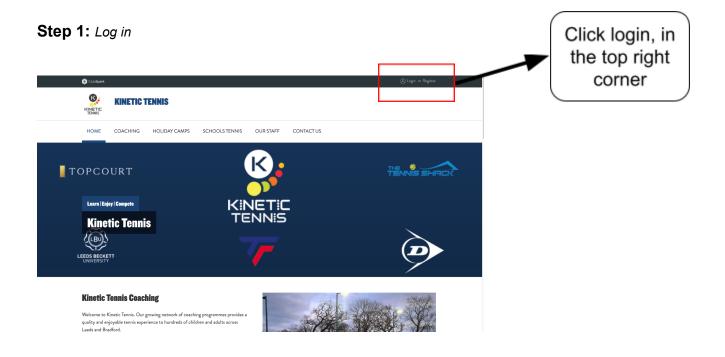

# **Online Booking Guide**



#### Step 2: Click LTA

| Please note<br>• Every time you sign in you will need to use the same method you<br>to create your account | manage your upcoming booking                                        | \$  | Click the LTA<br>option on the<br>social account |
|------------------------------------------------------------------------------------------------------------|---------------------------------------------------------------------|-----|--------------------------------------------------|
| Hav                                                                                                        | ent created an account? Click here Sign in with your social account |     |                                                  |
| jamie.waiters120195@gmail.com