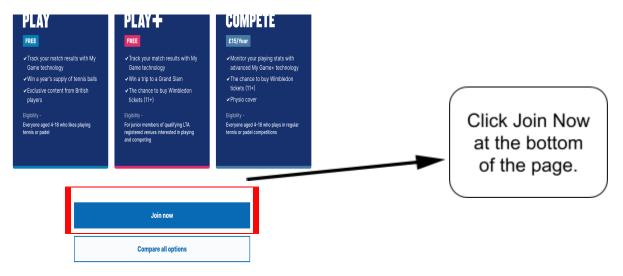

|
| Remember me?                                                                                               | g Goog                                                              | •   |                                                  |
| Forgotten your password?                                                                                   | <b>H</b> Micros                                                     | oft |                                                  |
| Sign in                                                                                                    |                                                                     |     |                                                  |

#### Step 3: Login to LTA or Sign up



Step 4: Creating an LTA Account



# Step 5: Complete the details

Register today

# **JOIN NOW TO TAKE ADVANTAGE**

First name

| Jamie         |    |      |  |
|---------------|----|------|--|
| Last name     |    |      |  |
| Walters       |    |      |  |
| Date of birth |    |      |  |
| 12            | 01 | 1995 |  |
| Gender        |    |      |  |
| O Male        |    |      |  |
| Female        |    |      |  |

#### Step 6: Verify Email

| YOUR EMAIL                                                                                                               |
|--------------------------------------------------------------------------------------------------------------------------|
|                                                                                                                          |
| To