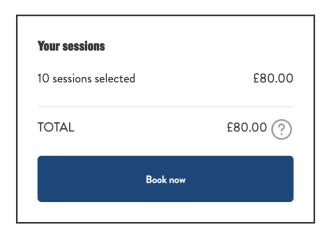

#### Step 11: Book now

Click book now on the top right of your screen

Step 12: Select the player you want to attend

Step 13: Agree terms and conditions and Checkout

| KINETIC<br>TENNIS<br>KINETIC TENNIS<br>Info@kinetictennis.co.uk |            |  |  |  |
|-----------------------------------------------------------------|------------|--|--|--|
| <b></b> 1234 1234 1234 1234                                     |            |  |  |  |
| <b>₽₽</b> MM / YY                                               | A cvc      |  |  |  |
|                                                                 | Pay £10.00 |  |  |  |