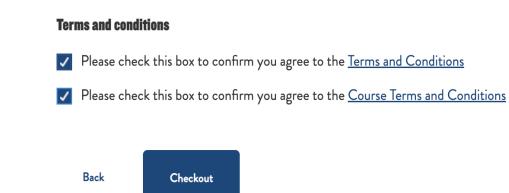

#### Step 11: Book now

Click book now on the top right of your screen

Step 12: Select the player you want to attend

Step 13: Agree terms and conditions and Checkout

| KINETIC<br>TENNIS<br>KINETIC TENNIS<br>Info@kinetictennis.co.uk |            |  |  |  |
|-----------------------------------------------------------------|------------|--|--|--|
| <b></b> 1234 1234 1234 1234                                     |            |  |  |  |
| <b>₽₽</b> MM / YY                                               | A cvc      |  |  |  |
|                                                                 | Pay £10.00 |  |  |  |