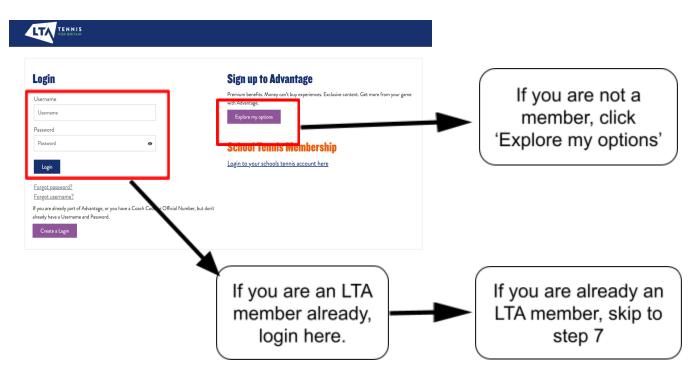

#### Step 3: Login to LTA or Sign up

Step 4: Creating an LTA Account

## Step 7: Go back to website

HEAD BACK TO STEP ONE AND LOGIN AS AN LTA MEMBER

| Username                             |                                   |                |
|--------------------------------------|-----------------------------------|----------------|
| KineticTennis                        |                                   |                |
| Password                             |                                   |                |
| •••••                                | ٥                                 |                |
| Login                                |                                   |                |
| Forgot password?<br>Forgot usorpama? |                                   |                |
| Forgot username?                     | u have a Coach Code or Official N | lumber but dor |