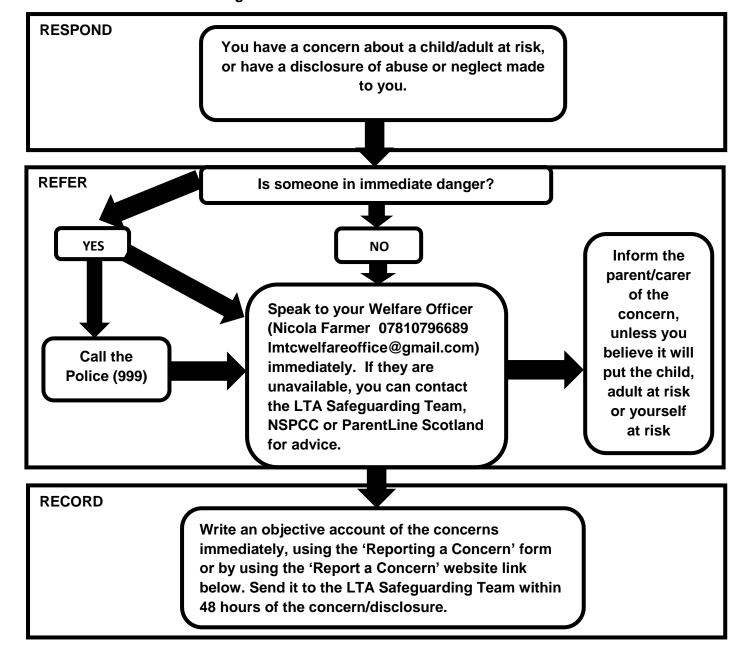

## Llantwit Major Tennis Club - Concern Reporting Procedure

Anyone who is concerned about the well-being of a child/ adult at risk, or has a disclosure of abuse or neglect made to them must:

## LTA Safeguarding Team

safeguarding@lta.org.uk

safeguardingconcern@lta.org.uk

Report a Concern via LTA Website

www.lta.org.uk/about-us/safeguarding-protection

**Tennis Wales Safeguarding Lead** 

07958 202952 (Monday to Friday, 9am to 5pm)

## **Club Welfare Officer**

Nicola Farmer 07810 796689 Imtcwelfareofficer@gmail.com

**NSPCC** 

0808 800 5000

ParentLine Scotland

0800 028 22 33

Reviewed Mar-24; Date of next review Mar-26