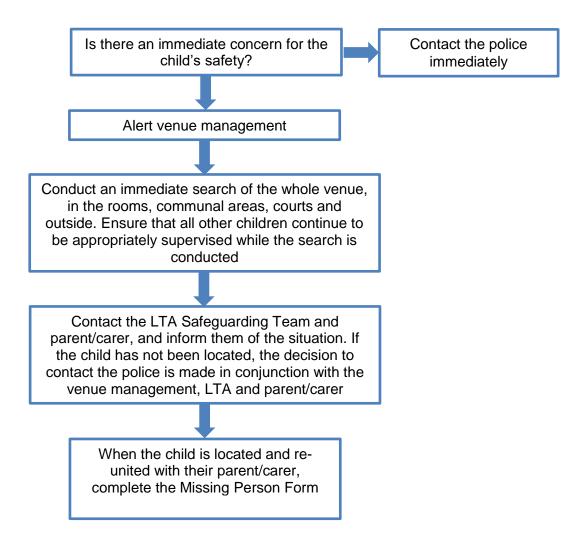

#### Missing players

Children do sometimes go missing during events. It is therefore essential that event organisers have procedures in place to provide clear guidance on how staff and volunteers should respond in these circumstances.

When a child is reported missing, you should generally allow a maximum of 20 minutes before calling the police.