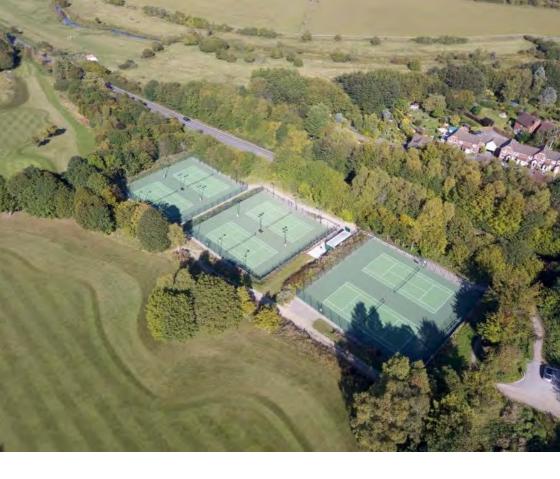

# FORE! TENNIS AND GOLF

We share and work with the Marlborough Golf Club as a separate entity.

Marlborough Tennis members are welcome to use the Golf Club facilities for coffee, meals, or the bar.

It's advisable not to take a short cut across the fairway for your own safety.