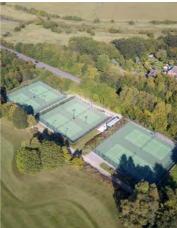

# FORE! TENNIS AND GOLF

We share and work with the Marlborough Golf Club as a separate entity.

Marlborough Tennis members are welcome to use the Golf Club facilities for coffee, meals, or the bar.

It's advisable not to take a short cut across the fairway for your own safety.