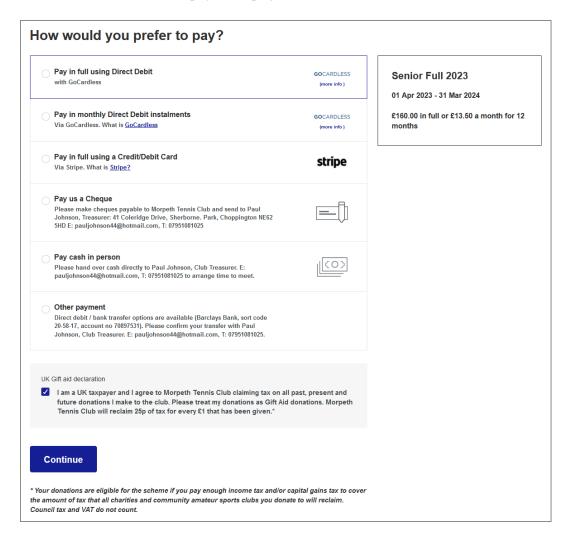

#### 5. Click the **Next** button.

The website now shows a payment page.

As we mentioned at the beginning, our preferred payment option is by bank transfer. There isn't actually a specific option for bank transfer, but there is an **Other payment** option, which includes bank transfer as a means of paying.

8. Click the **Other payment** radio button.

When you choose a payment option, the **Continue** button at the bottom of the page changes to a **Confirm** button.

Notice also that there is a check in the box just above the **Confirm** button, which indicates that you are a UK tax payer and that Morpeth Tennis Club can claim tax on your payments.

4. Click the **Other payment** radio button.

When you choose a payment option, the **Continue** button at the bottom of the page changes to a **Confirm** button.

Notice also that there is a check in the box just above the **Confirm** button, which indicates that you are a UK tax payer and that Morpeth Tennis Club can claim tax on your payments.