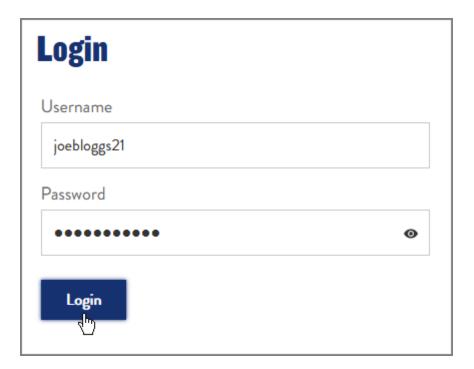

# **Logging in with Your LTA Login**

To log into the Morpeth Tennis Club website with your LTA username and password, just follow the steps below.

1. Launch the MTC website.

You can do by this by entering the following URL in your internet browser:

https://clubspark.lta.org.uk/MorpethTennisClub

You should now see the login page of the website.

2. Click the LTA button on the right-hand side of the page.

An LTA login page appears.

3. Type your username in the **Username** box.

4. Type your password in the **Password** box.

Each character of your password is displayed as a dot, to reduce the chance of someone else obtaining that password.

5. Click the **Login** button.

You should now see the home page of the website, with your name displayed in the top right-hand corner.