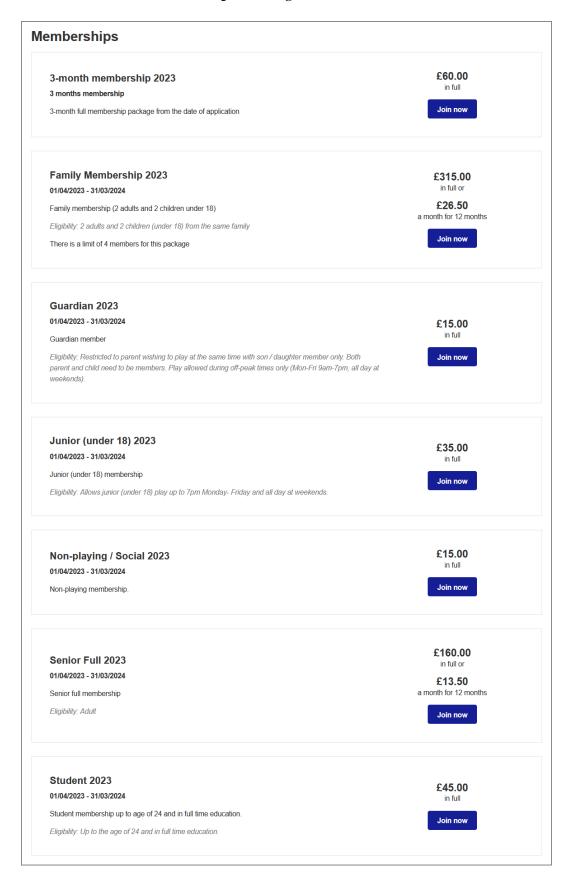

## 2. Scroll down to the **Your Membership** heading.

You should see here the same membership that has just expired, duplicated for the next season. Beneath the **Other Memberships** heading you should see all the other types of membership available at the club.

3. Click the **Renew now** button to renew a membership.

For instance, here we're opting to renew the senior full membership:

The website now shows a payment page.

As we mentioned at the beginning, our preferred payment option is by bank transfer. There isn't actually a specific option for bank transfer, but there is an **Other payment** option, which includes bank transfer as a means of paying.

### 2. Scroll down to the **Memberships** heading.

3. Click the **Join now** button to for the membership you want to take out. For instance, here we're opting to take out senior full membership:

The website now shows your personal details, taken from those associated with your LTA login.