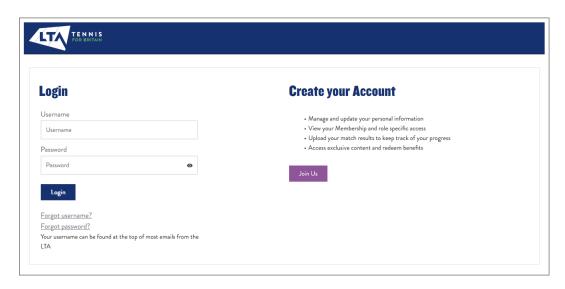

So, it is simpler to just create the LTA login straightaway.

3. Click the LTA button beneath the Register with LTA... text on the right-hand side of the Register with ClubSpark page.

An LTA login page appears.

4. Click the **Join Us** button.