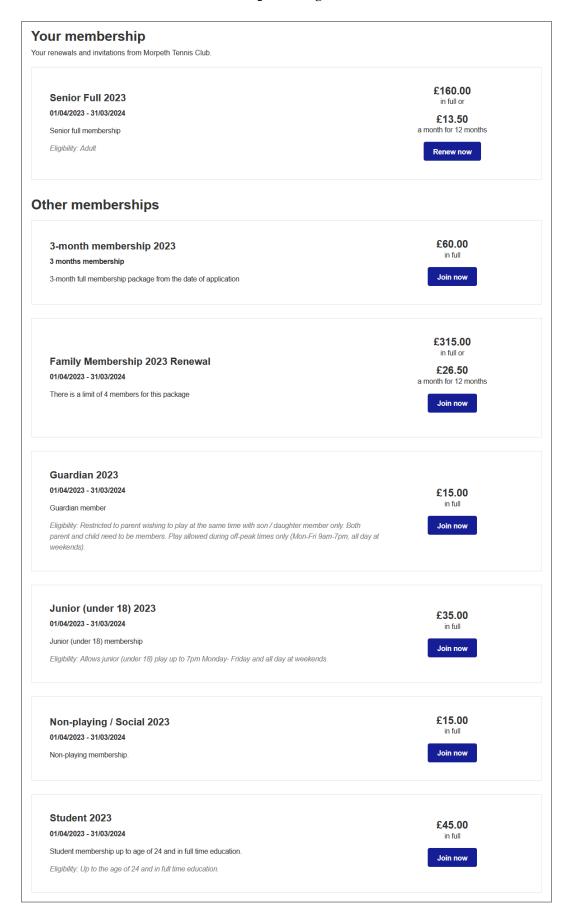

## 2. Scroll down to the **Your Membership** heading.

You should see here the same membership that has just expired, duplicated for the next season. Beneath the **Other Memberships** heading you should see all the other types of membership available at the club.

3. Click the **Renew now** button to renew a membership.

For instance, here we're opting to renew the senior full membership:

The website now shows a payment page.

As we mentioned at the beginning, our preferred payment option is by bank transfer. There isn't actually a specific option for bank transfer, but there is an **Other payment** option, which includes bank transfer as a means of paying.