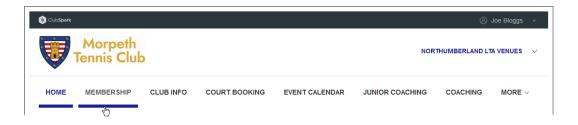

# **Renewing Membership**

The steps below outline the full procedure for renewing your membership.

1. Click the **MEMBERSHIP** tab.

## The **MEMBERSHIP** page appears.