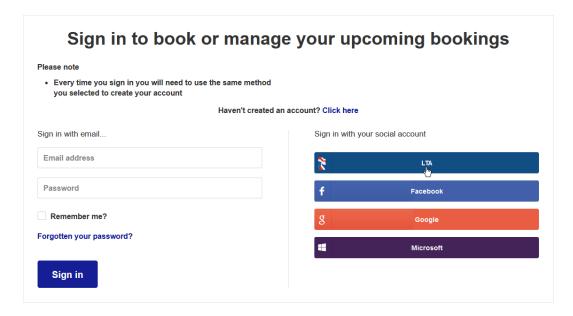

# **Logging in with Your LTA Login**

To log into the Morpeth Tennis Club website with your LTA username and password, just follow the steps below.

1. Launch the MTC website.

You can do by this by entering the following URL in your internet browser:

https://clubspark.lta.org.uk/MorpethTennisClub

You should now see the login page of the website.

2. Click the LTA button on the right-hand side of the page.

An LTA login page appears.

3. Type your username in the **Username** box.

4. Type your password in the **Password** box.

Each character of your password is displayed as a dot, to reduce the chance of someone else obtaining that password.

5. Click the **Login** button.

You should now see the home page of the website, with your name displayed in the top right-hand corner.