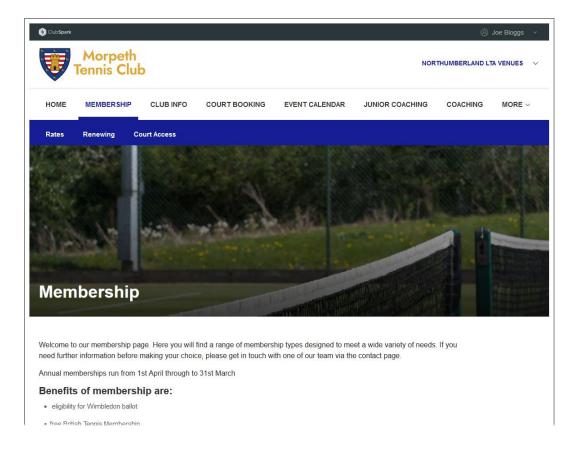

## 2. Scroll down to the **Your Membership** heading.

You should see here the same membership that has just expired, duplicated for the next season. Beneath the **Other Memberships** heading you should see all the other types of membership available at the club.