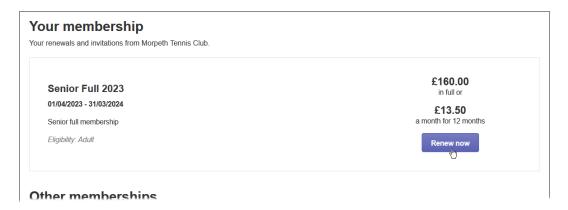

3. Click the **Renew now** button to renew a membership.

For instance, here we're opting to renew the senior full membership:

The website now shows a payment page.

As we mentioned at the beginning, our preferred payment option is by bank transfer. There isn't actually a specific option for bank transfer, but there is an **Other payment** option, which includes bank transfer as a means of paying.

4. Click the **Other payment** radio button.

When you choose a payment option, the **Continue** button at the bottom of the page changes to a **Confirm** button.

Notice also that there is a check in the box just above the **Confirm** button, which indicates that you are a UK tax payer and that Morpeth Tennis Club can claim tax on your payments.