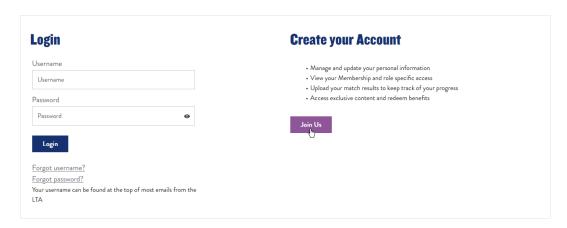

## The **Register with ClubSpark** page now appears:

There are two halves to this page. The left-hand side is for a ClubSpark login while the right-hand side is for an LTA login.

The ClubSpark login details are now out-of-date, as they have been superseded by LTA login details, so we recommend that you ignore the details on the left-hand side and simply click the **LTA** button on the right-hand side.

Note that you can register on the left-hand side with ClubSpark, but if you do this, when you come to log in with the email address and password you specify for the ClubSpark login, the website will ask you to merge this login with an LTA login or create a new LTA login if you don't have one.

So, it is simpler to just create the LTA login straightaway.

3. Click the LTA button beneath the Register with LTA... text on the right-hand side of the Register with ClubSpark page.

An LTA login page appears.

4. Click the **Join Us** button.