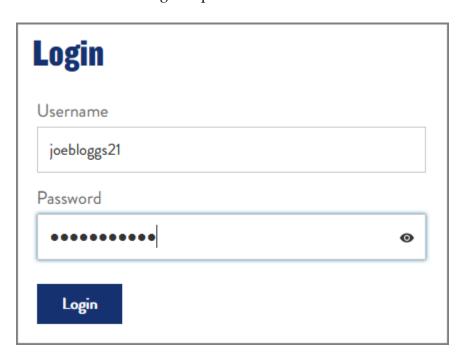

https://clubspark.lta.org.uk/MorpethTennisClub

You should now see the login page of the website.

2. Click the LTA button on the right-hand side of the page.

An LTA login page appears.

3. Type your username in the **Username** box.

4. Type your password in the **Password** box.

Each character of your password is displayed as a dot, to reduce the chance of someone else obtaining that password.

5. Click the **Login** button.

You should now see the home page of the website, with your name displayed in the top right-hand corner.