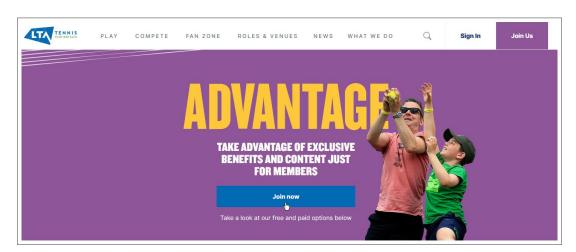

## You now see this page:

5. Click the **Join now** button in the middle of the page.