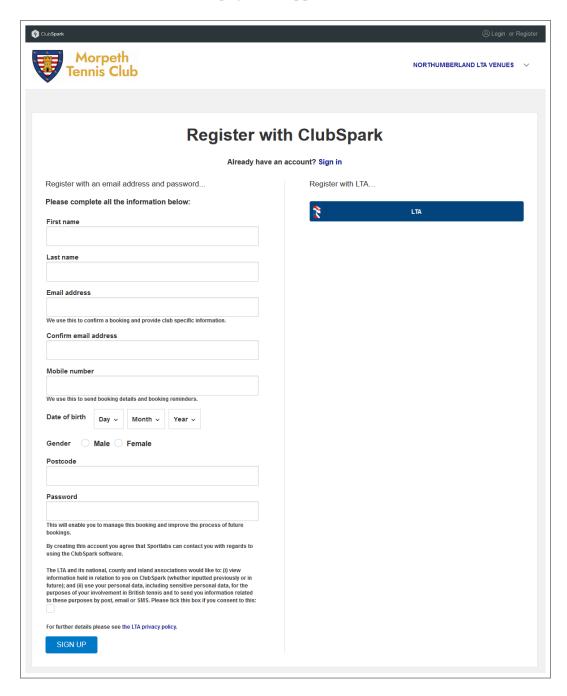

## The **Register with ClubSpark** page now appears:

There are two halves to this page. The left-hand side is for a ClubSpark login while the right-hand side is for an LTA login.

The ClubSpark login details are now out-of-date, as they have been superseded by LTA login details, so we recommend that you ignore the details on the left-hand side and simply click the **LTA** button on the right-hand side.

Note that you can register on the left-hand side with ClubSpark, but if you do this, when you come to log in with the email address and password you specify for the ClubSpark login, the website will ask you to merge this login with an LTA login or create a new LTA login if you don't have one.