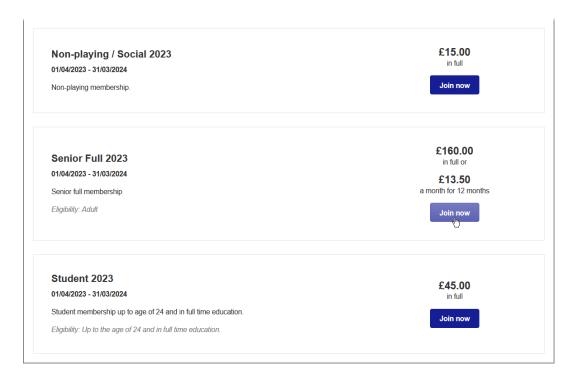

## 2. Scroll down to the **Your Membership** heading.

You should see here the same membership that has just expired, duplicated for the next season. Beneath the **Other Memberships** heading you should see all the other types of membership available at the club.

3. Click the **Renew now** button to renew a membership.

For instance, here we're opting to renew the senior full membership:

The website now shows a payment page.

As we mentioned at the beginning, our preferred payment option is by bank transfer. There isn't actually a specific option for bank transfer, but there is an **Other payment** option, which includes bank transfer as a means of paying.

### 2. Scroll down to the **Memberships** heading.

3. Click the **Join now** button to for the membership you want to take out. For instance, here we're opting to take out senior full membership:

The website now shows your personal details, taken from those associated with your LTA login.