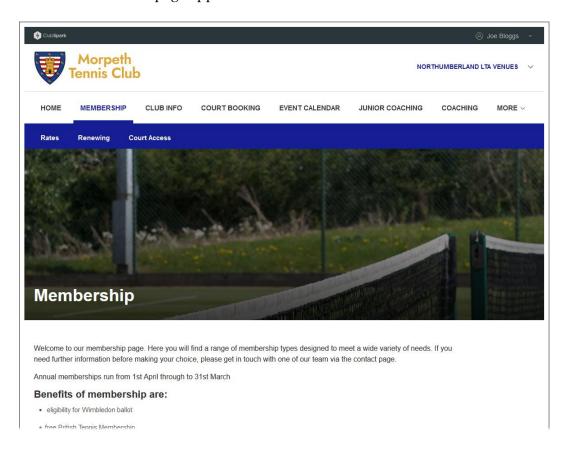

## The **MEMBERSHIP** page appears.

## 2. Scroll down to the **Your Membership** heading.

You should see here the same membership that has just expired, duplicated for the next season. Beneath the **Other Memberships** heading you should see all the other types of membership available at the club.

### 2. Scroll down to the **Memberships** heading.

3. Click the **Join now** button to for the membership you want to take out. For instance, here we're opting to take out senior full membership:

The website now shows your personal details, taken from those associated with your LTA login.