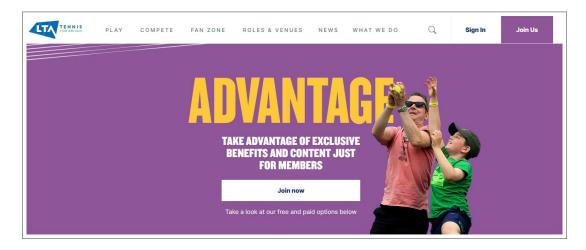

4. Click the **Join Us** button.

## You now see this page:

5. Click the **Join now** button in the middle of the page.