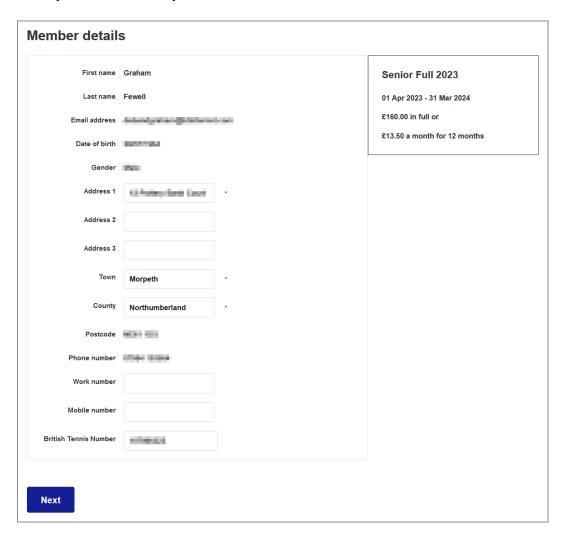

### 2. Scroll down to the **Memberships** heading.

3. Click the **Join now** button to for the membership you want to take out. For instance, here we're opting to take out senior full membership:

The website now shows your personal details, taken from those associated with your LTA login.

In the illustration below these details are blurred out, but in reality they should show your details clearly.

4. If there are any editable details here that are incorrect or there are some details missing, amend the incorrect details or add missing details.

#### 5. Click the **Next** button.

The website now shows a payment page.

As we mentioned at the beginning, our preferred payment option is by bank transfer. There isn't actually a specific option for bank transfer, but there is an **Other payment** option, which includes bank transfer as a means of paying.