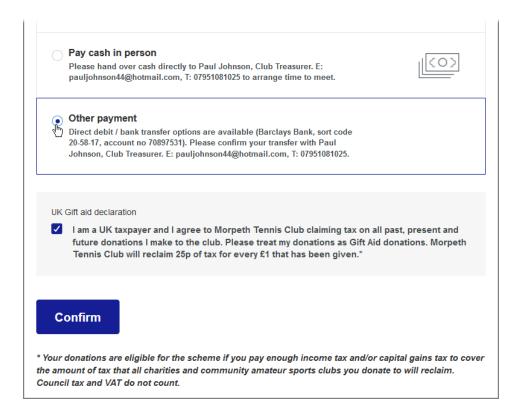

4. Click the **Other payment** radio button.

When you choose a payment option, the **Continue** button at the bottom of the page changes to a **Confirm** button.

Notice also that there is a check in the box just above the **Confirm** button, which indicates that you are a UK tax payer and that Morpeth Tennis Club can claim tax on your payments.

- 5. If you are eligible to make the UK gift aid declaration and are happy for Morpeth Tennis Club to claim tax back on your payments, leave the **UK Gift aid declaration** box checked. Otherwise, uncheck the box.
- 6. Click the **Confirm** button to complete the membership application process.
- 7. Finally, make the bank transfer for the amount associated with your membership option by making the transfer to Morpeth Tennis Club's bank.

8. Click the **Other payment** radio button.

When you choose a payment option, the **Continue** button at the bottom of the page changes to a **Confirm** button.

Notice also that there is a check in the box just above the **Confirm** button, which indicates that you are a UK tax payer and that Morpeth Tennis Club can claim tax on your payments.

- 9. If you are eligible to make the UK gift aid declaration and are happy for Morpeth Tennis Club to claim tax back on your payments, leave the **UK Gift aid declaration** box checked. Otherwise, uncheck the box.
- 10. Click the **Confirm** button to complete the membership application process.
- 11. Finally, make the bank transfer for the amount associated with your membership option by making the transfer to Morpeth Tennis Club's bank.