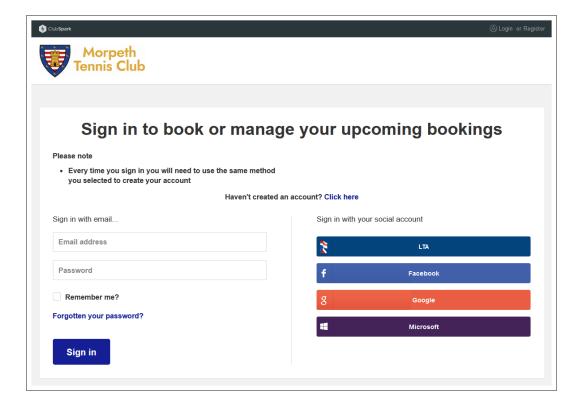

# **Logging in with Your LTA Login**

To log into the Morpeth Tennis Club website with your LTA username and password, just follow the steps below.

1. Launch the MTC website.

You can do by this by entering the following URL in your internet browser:

https://clubspark.lta.org.uk/MorpethTennisClub

You should now see the login page of the website.

2. Click the LTA button on the right-hand side of the page.

An LTA login page appears.

3. Type your username in the **Username** box.

4. Type your password in the **Password** box.

Each character of your password is displayed as a dot, to reduce the chance of someone else obtaining that password.

5. Click the **Login** button.

You should now see the home page of the website, with your name displayed in the top right-hand corner.