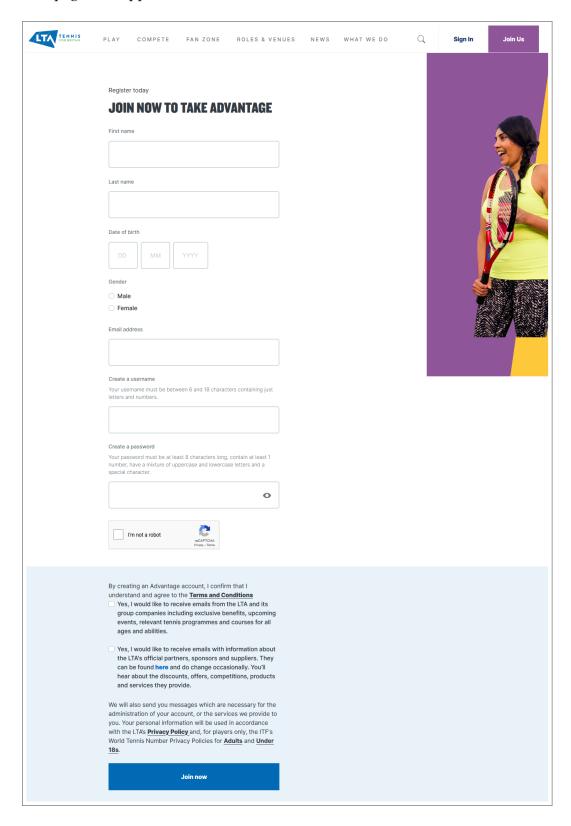

#### This page now appears:

6. Now simply fill in the details on this page, ensure that you check the first of the two check boxes in the light blue area towards the bottom of the page (in order to accept the LTA's terms and conditions), and click the **Join now** button at the bottom of the page.

This should complete the registration process and enable you to log in to the MTC website with the username and password you have just created.