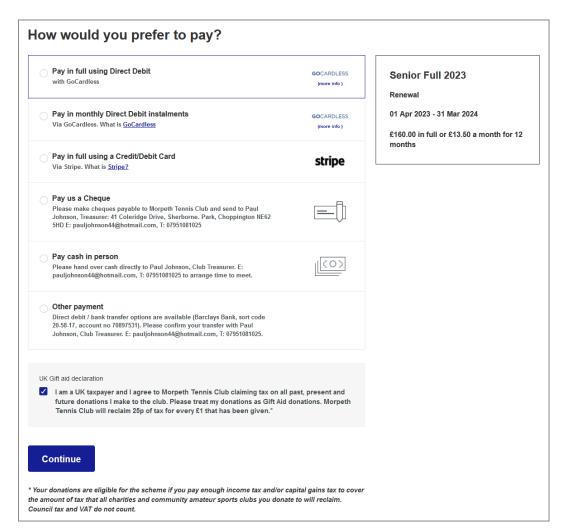

3. Click the **Renew now** button to renew a membership.

For instance, here we're opting to renew the senior full membership:

The website now shows a payment page.

As we mentioned at the beginning, our preferred payment option is by bank transfer. There isn't actually a specific option for bank transfer, but there is an **Other payment** option, which includes bank transfer as a means of paying.

4. Click the **Other payment** radio button.

When you choose a payment option, the **Continue** button at the bottom of the page changes to a **Confirm** button.

Notice also that there is a check in the box just above the **Confirm** button, which indicates that you are a UK tax payer and that Morpeth Tennis Club can claim tax on your payments.

- 5. If you are eligible to make the UK gift aid declaration and are happy for Morpeth Tennis Club to claim tax back on your payments, leave the **UK Gift aid declaration** box checked. Otherwise, uncheck the box.
- 6. Click the **Confirm** button to complete the membership application process.
- 7. Finally, make the bank transfer for the amount associated with your membership option by making the transfer to Morpeth Tennis Club's bank.

8. Click the **Other payment** radio button.

When you choose a payment option, the **Continue** button at the bottom of the page changes to a **Confirm** button.

Notice also that there is a check in the box just above the **Confirm** button, which indicates that you are a UK tax payer and that Morpeth Tennis Club can claim tax on your payments.

- 9. If you are eligible to make the UK gift aid declaration and are happy for Morpeth Tennis Club to claim tax back on your payments, leave the **UK Gift aid declaration** box checked. Otherwise, uncheck the box.
- 10. Click the **Confirm** button to complete the membership application process.
- 11. Finally, make the bank transfer for the amount associated with your membership option by making the transfer to Morpeth Tennis Club's bank.