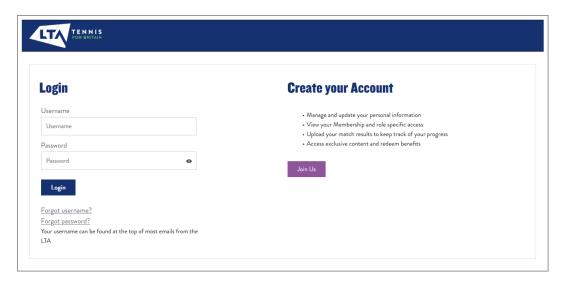

https://clubspark.lta.org.uk/MorpethTennisClub

You should now see the login page of the website.

2. Click the LTA button on the right-hand side of the page.

An LTA login page appears.

3. Type your username in the **Username** box.

4. Type your password in the **Password** box.

Each character of your password is displayed as a dot, to reduce the chance of someone else obtaining that password.

5. Click the **Login** button.

You should now see the home page of the website, with your name displayed in the top right-hand corner.