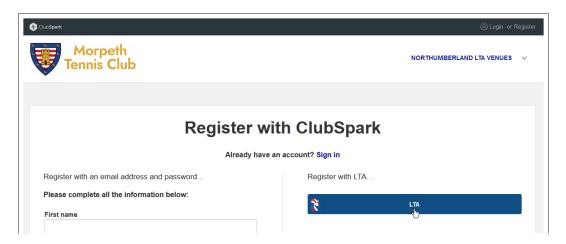

## The **Register with ClubSpark** page now appears:

There are two halves to this page. The left-hand side is for a ClubSpark login while the right-hand side is for an LTA login.

The ClubSpark login details are now out-of-date, as they have been superseded by LTA login details, so we recommend that you ignore the details on the left-hand side and simply click the **LTA** button on the right-hand side.

So, it is simpler to just create the LTA login straightaway.

3. Click the LTA button beneath the Register with LTA... text on the right-hand side of the Register with ClubSpark page.

An LTA login page appears.