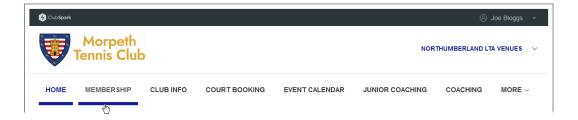

# **Renewing Membership**

The steps below outline the full procedure for renewing your membership.

1. Click the **MEMBERSHIP** tab.

#### 1. Click the **MEMBERSHIP** tab.

The **MEMBERSHIP** page appears.