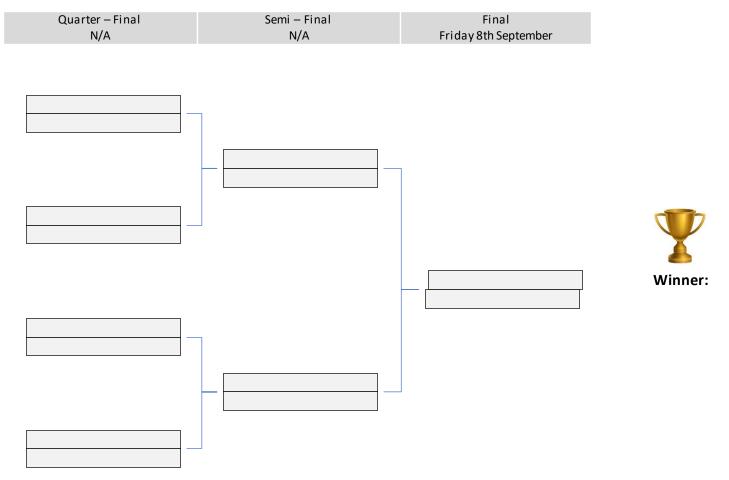

# Gents Singles Plate

| Quarter – Final | Semi – Final            | Final                |  |
|-----------------|-------------------------|----------------------|--|
| Plaved by 16/9  | Played by 7th September | Friday 8th September |  |