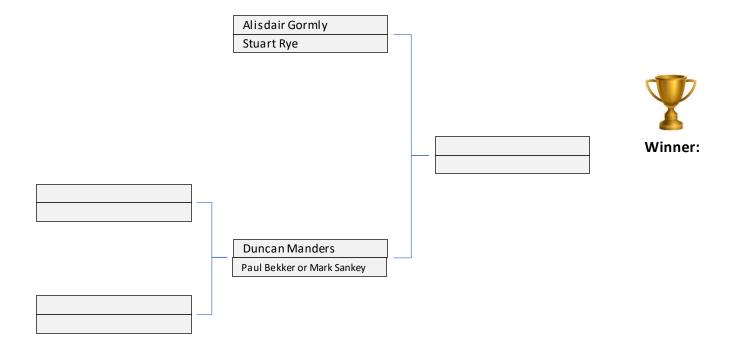

## Gents Doubles Plate

| Quarter - Final<br>Played by | Semi - Final<br>Played by 7th September                        | Final<br>Sat 9th September |         |
|------------------------------|----------------------------------------------------------------|----------------------------|---------|
| Played by                    | Gerald McInnes and Andrew Laing Roger Perry and Norman Lazonby | Sat 9th September          | Winner: |
|                              | Duncan Manders and Stephen Pearson Stuart Rye and Mark Sankey  |                            |         |