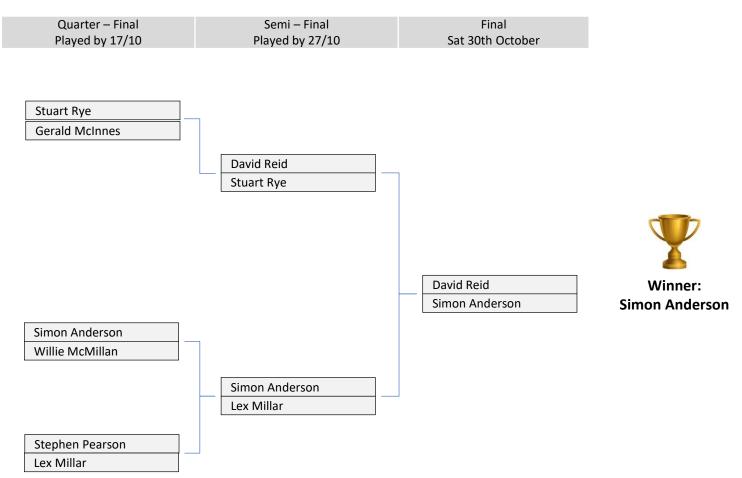

## Gents Singles Plate





### Gents Doubles Plate

Quarter - Final Semi - Final Final Final Played by 16/10 Played by 27/10 Sat 30th October

Alan Lahaise & Colin Crighton

Stephen Pearson & David Cousland

Willie McMillan & Ken Lauder

Alan Lahaise & Colin Crighton

Alan Lahaise & Colin Crighton

Norman Lazonby & Gordon Mair



Simon Anderson & Andrew Binian

Norman Lazonby & Gordon Mair



### Ladies Doubles Plate

Semi - Final Played by 27/10 Final Sat 30th October

Fiona Steven & Caroline Mitchell

Debbie Lahaise & Lynn Hutchinson

Debbie Lahiase & Lyn Hutchinson
Ann Hume & Karen Price



Kay Henderson & Ann-Marie Dunn

Ann Hume & Karen Price



### Mixed Doubles Plate

Quarter - Final Semi - Final Final Played by 16/10 Played by 27/10 Sat 30<sup>th</sup> October

David Smith & Jacqui Pepper

Clair McVey &