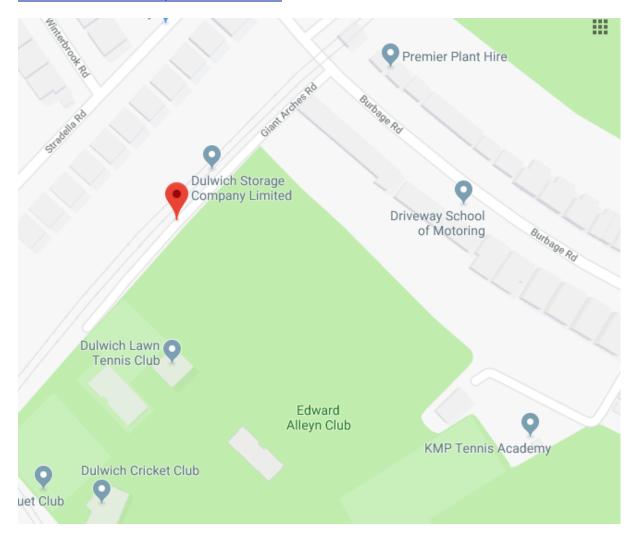

ed due to weather conditions. Make up lessons will be arranged in that case.

### Make Up class Policy:

- You might be offered a make-up day on request when missing your scheduled class (please advise us in advance) or in the event of a class being cancelled due to the weather conditions.
- Make up days must be used before the end of the holidays/half term.
- Make up classes cannot be transferred to another person or family member.

### Safety Rules & Regulations:

- Please ensure your child wears appropriate sports clothing for each session.
- Please ensure your child wears sun block and always bring a cap when the weather is hot.
- Please ensure you inform us in advance about any allergies or special help your child may need.

## Our Address:

# Giant Arches Rd London, London SE24 9HP