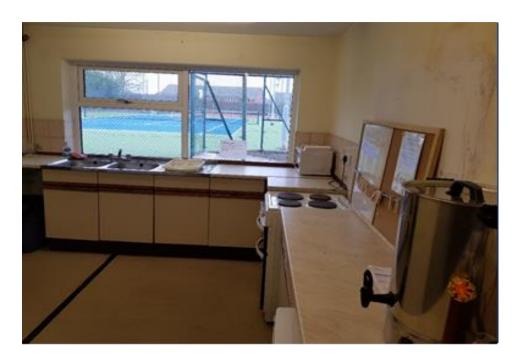

The building already has offices occupied by GMC Therapy, Stone Wheelers cycling club and Stone Master Marathoners.

Access to staff facilities including kitchen, toilets and a lounge/bar area.

There is a large amount of parking available to the side of the clubhouse with approximately 0.32 acres of parking space.