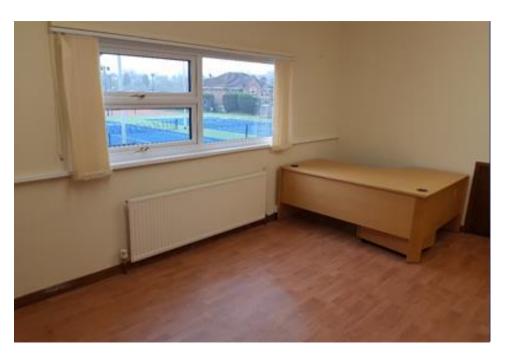

### Description.

A self contained first floor office space with views over six tennis courts. This is contained in a detached brick built club house with squash courts extended to the rear of the building. The office will be taken on an inclusive basis and will include electricity, water and business rates.

#### Accommodation.

**First Floor Office** 

166 sq.ft. / 15.42 sq.m.