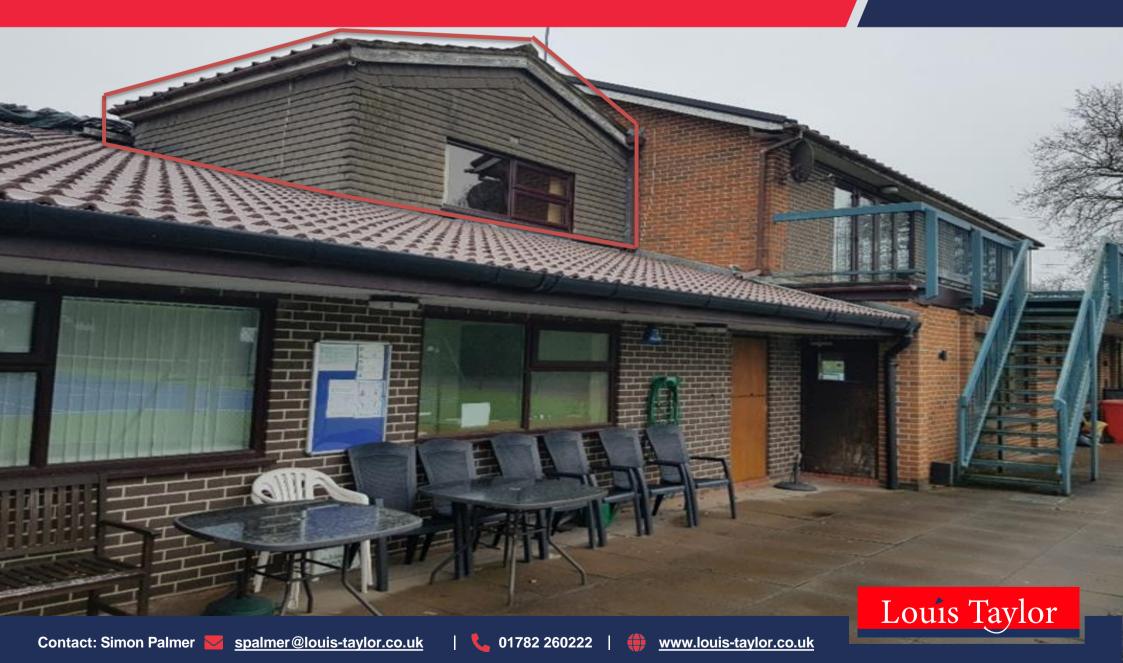

### Description.

A self contained first floor office space with views over six tennis courts. This is contained in a detached brick built club house with squash courts extended to the rear of the building. The office will be taken on an inclusive basis and will include electricity, water and business rates.

#### Location.

The office is located in the Tennis and Squash Clubhouse on the south side of Newcastle Road in Stone. Newcastle Road is the main road running from the A34 through to Stone town centre.

The Clubhouse is a short walk from Stone town centre and has a bus stop just outside of the premises.