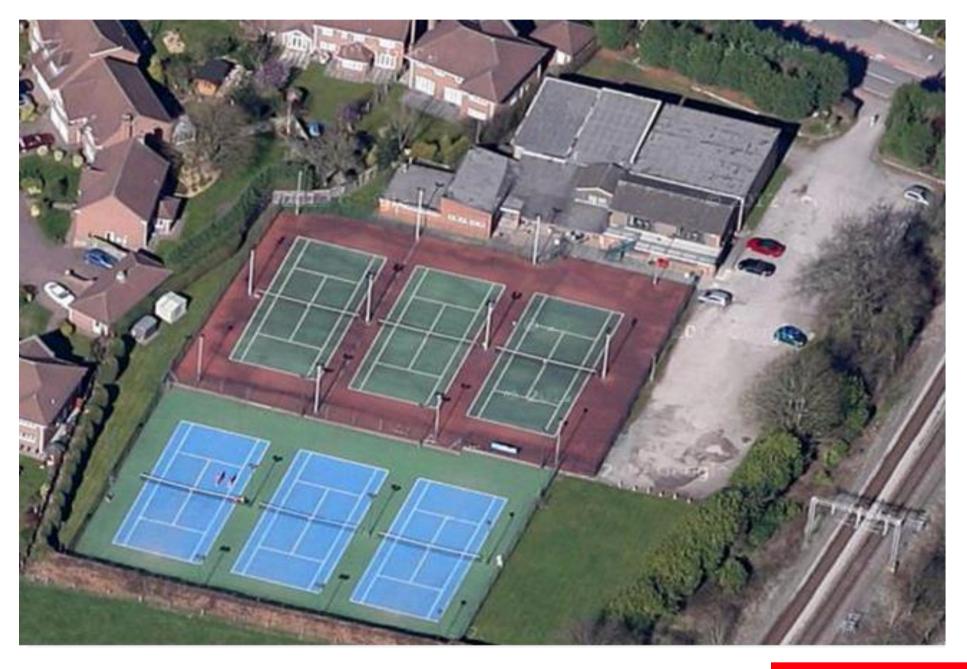

### Description.

A self contained first floor office space with views over six tennis courts. This is contained in a detached brick built club house with squash courts extended to the rear of the building. The office will be taken on an inclusive basis and will include electricity, water and business rates.

#### Location.

The office is located in the Tennis and Squash Clubhouse on the south side of Newcastle Road in Stone. Newcastle Road is the main road running from the A34 through to Stone town centre.

The Clubhouse is a short walk from Stone town centre and has a bus stop just outside of the premises.