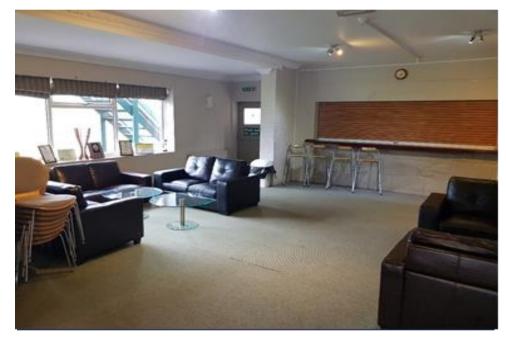

The building already has offices occupied by GMC Therapy, Stone Wheelers cycling club and Stone Master Marathoners.

Access to staff facilities including kitchen, toilets and a lounge/bar area.

There is a large amount of parking available to the side of the clubhouse with approximately 0.32 acres of parking space.