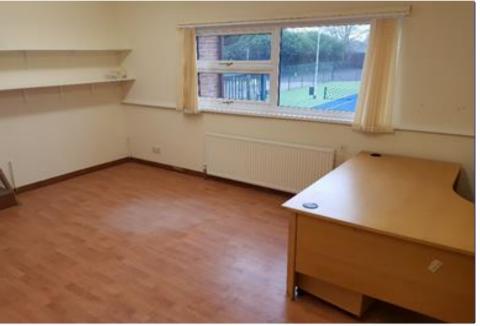

### Description.

A self contained first floor office space with views over six tennis courts. This is contained in a detached brick built club house with squash courts extended to the rear of the building. The office will be taken on an inclusive basis and will include electricity, water and business rates.

#### Accommodation.

**First Floor Office** 

166 sq.ft. / 15.42 sq.m.