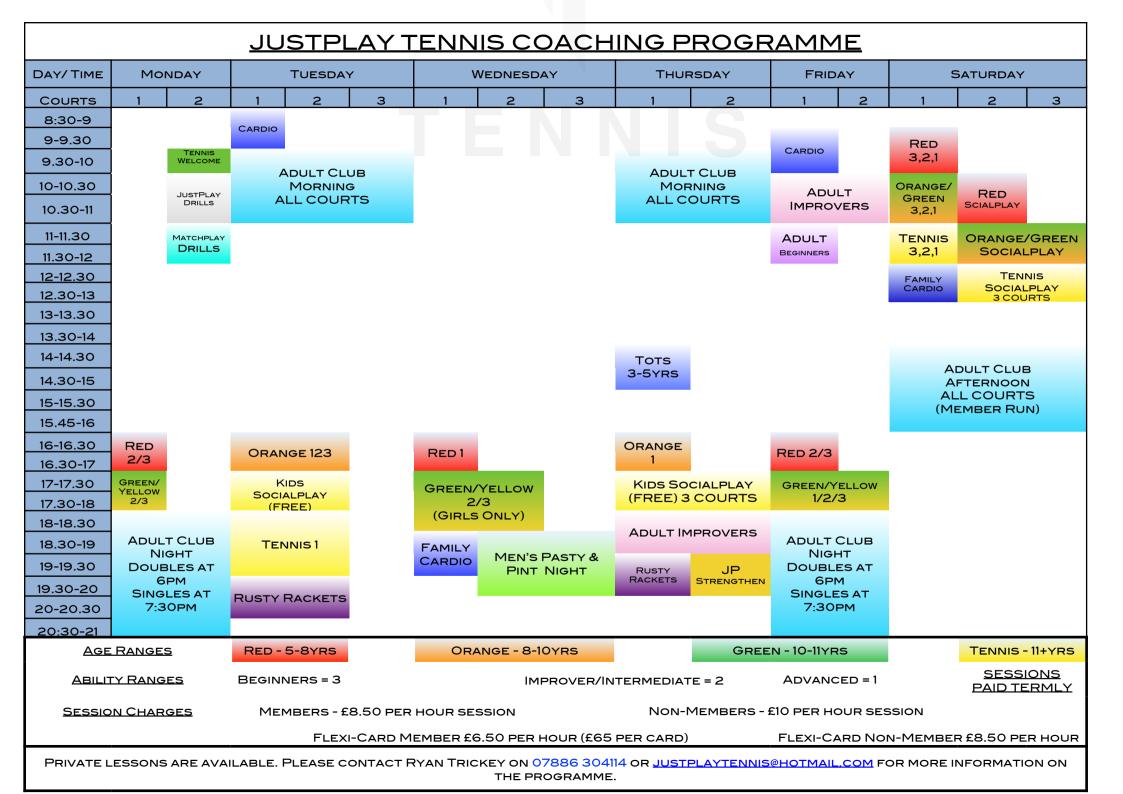

# WHAT DO THESE SESSIONS INVOLVE?

## RED/ORANGE/GREEN/ YELLOW SESSIONS

THESE ARE FUN, ENERGETIC, AGE RELAT-ED SESSIONS TARGETING. JUNIORS WANT-ING TO IMPROVE THEIR GAME. WORKING ON EXERCISES, RELATED DRILLS AND FUN COMPETITIONS TO DEVELOP OUR JUNIORS PLAY AND UNDERSTANDING.

SUITABLE FOR ALL CHILDREN OF ANY ABILITY LEVEL.

#### **ADULT BEGINNERS**

WE USE TENNIS DRILLS IN ORDER TO DEVELOP YOUR FUNDAMENTAL GROUNDSTROKES AND BUILD ON BASIC TACTICAL ELEMENTS OF THE GAME.

SUITABLE FOR TO THOSE NEW TO THE GAME.X

#### **ADULT IMPROVERS**

DURING THIS SESSION WE'LL TAKE YOUR GROUNDSTROKES TO A HIGHER LEVEL AND BRING BETTER VARIETY TO THE TACTICAL ELEMENTS OF YOUR GAME.

SUITABLE FOR PLAYERS WITH A KNOWLEDGE AND STRONGER LEVEL OF THE GAME.

### CARDIO/FAMILY CARDIO

THIS ONE OF THE MOST POPULAR TENNIS DRILLS SESSION TO MUSIC. IT'S FUN, ENERGETIC, ACTION PACKED AND DOESN'T MATTER HOW GOOD YOU ARE AT TENNIS AS THE KEY GOAL IS REACHING YOUR FITNESS GOALS. ALL AGES AND ABILITY LEVELS WELCOME. SUITABLE TO THOSE WANTING TO GET FIT!

#### **ADULT MATCHPLAY**

THIS SESSION DOES EXACTLY WHAT IS SUGGESTS. IT'S SIMPLY A ROLE UP AND MIX IN MATCH SESSION. YOU'LL BE MIXED WITH ALL MEMBERS IN THE GROUP AND NORMALLY PLAY AROUND 4-5 MATCHES IN THIS HOUR AND A HALF SESSION. YOU'LL NEED TO BE ABLE TO RALLY AND SERVE THE BALL IN.

# JUSTPLAY DRILLS/ MATCHPLAY DRILLS

THE JUSTPLAY DRILLS IS A COACH FED DRILLS SESSION TO IMPROVE THE TECHNICAL GAME AROUND A TACTICAL SITUATION. MATCHPLAY DRILLS IS A LIVELY POINTS BASED SESSION THAT PRACTICES A TACTICAL SITUATION IN A REALISTIC POINTS ENVIRONMENT.

SUITABLE FOR ALL PLAYERS.

### **RUSTY RACKETS**

THIS SESSION IS AN INTRODUCTORY SESSION TO TENNIS. ENERGETIC DRILLS AND GAMES HELP YOU GET BACK IN TO THE GAME.

SUITABLE FOR ALL PLAYERS, IN PAR-TICULAR BEGINNERS AND RETURNING PLAYERS.