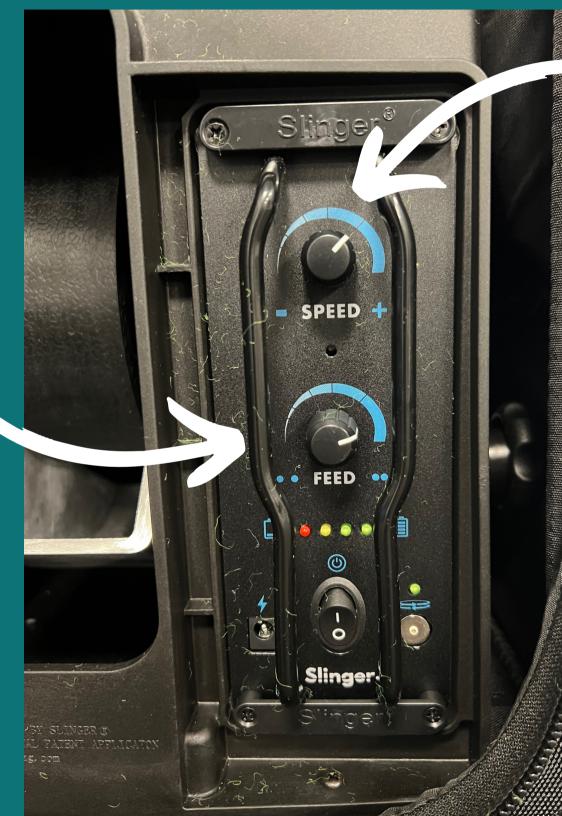

#### NEXT TO THE CHUTE YOU WILL FIND THE ON BUTTON, FEED SPEED AND BALL **SPEED BUTTONS**

#### THE CONTROL PANEL

THIS IS SPEED AT WHICH BALLS WILL **BE FED FROM THE** MACHINE, THE **HIGHER THE FEED** THE QUICKER THE NEXT BALL WILL COME AT YOU.

THIS IS THE SPEED THAT THE BALL WILL LEAVE THE SHOOT AT YOU CAN CHANGE THIS BY SPINNING THE BUTTON TO **YOUR PREFERRED** SPEED.