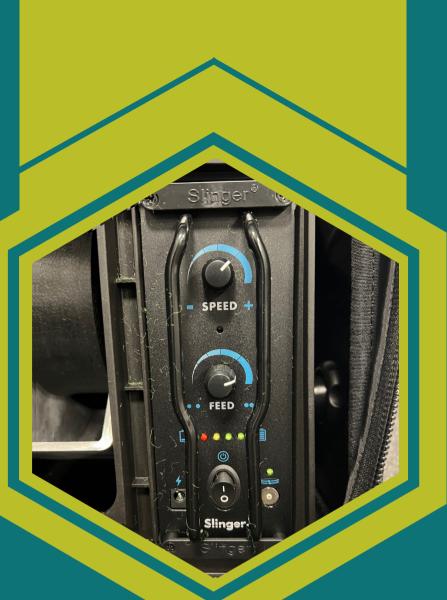

#### NEXT TO THE CHUTE YOU WILL FIND THE ON BUTTON, FEED SPEED AND BALL **SPEED BUTTONS**

#### THE CONTROL PANEL

THIS IS SPEED AT WHICH BALLS WILL **BE FED FROM THE** MACHINE, THE **HIGHER THE FEED** THE QUICKER THE NEXT BALL WILL COME AT YOU.

THIS IS THE SPEED THAT THE BALL WILL LEAVE THE SHOOT AT YOU CAN CHANGE THIS BY SPINNING THE BUTTON TO **YOUR PREFERRED** SPEED.