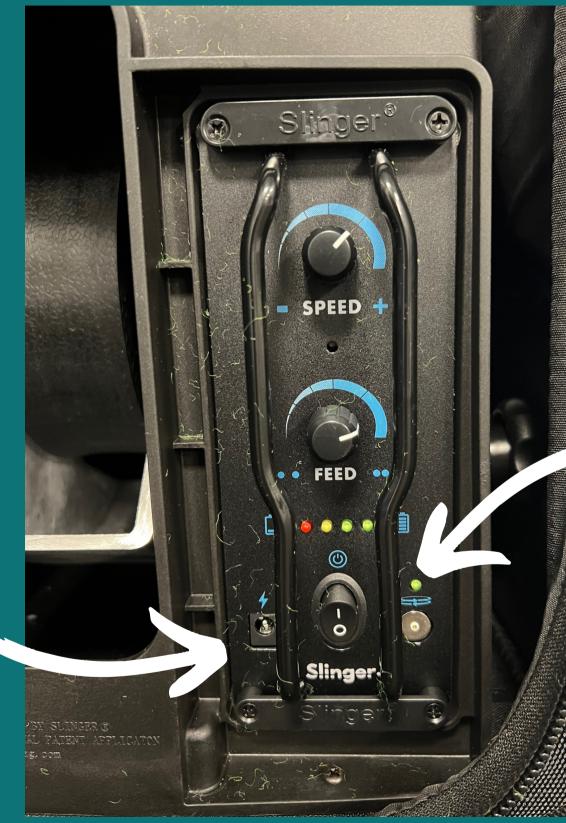

THIS IS THE CHARGING PORT FOR THE CHARGING CABLE - THE **CHARGER SHOULD** NEVER BE ON FOR **MORE THAN 5 HOURS** SO IT IS IMPORTANT THAT YOU LET THE WHATSAPP GROUP **KNOW YOU HAVE** USED AND PLUGGED IN THE CHARGER

#### THE CONTROL PANEL

THIS IS WHERE YOU PLUG IN THE MAGNETIC WIRE FOR THE OSCILLATOR (NEXT PAGE)

THIS IS THE OSCILLATOR - BASICALLY IT IS WHAT MAKES THE BALL MACHINE ROTATE - PLUG THE WHITE WIRE INTO THE CONTROL PANEL AS PER PREVIOUSE PAGE