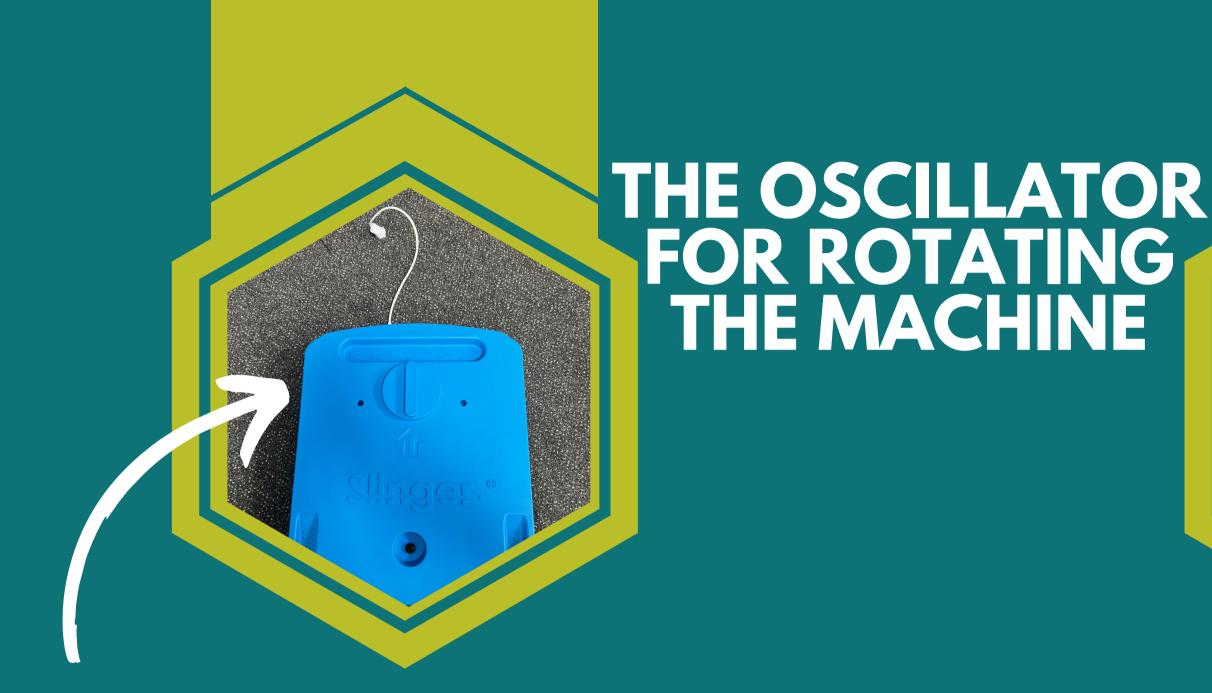

#### THE CONTROL PANEL

THIS IS WHERE YOU PLUG IN THE MAGNETIC WIRE FOR THE OSCILLATOR (NEXT PAGE)

THIS IS THE OSCILLATOR - BASICALLY IT IS WHAT MAKES THE BALL MACHINE ROTATE - PLUG THE WHITE WIRE INTO THE CONTROL PANEL AS PER PREVIOUSE PAGE

#### THE OSCILLATOR IS CONTROLLED BY THE KEY FOB - AS IS THE BALL CHUTE - SEE NEXT PAGE