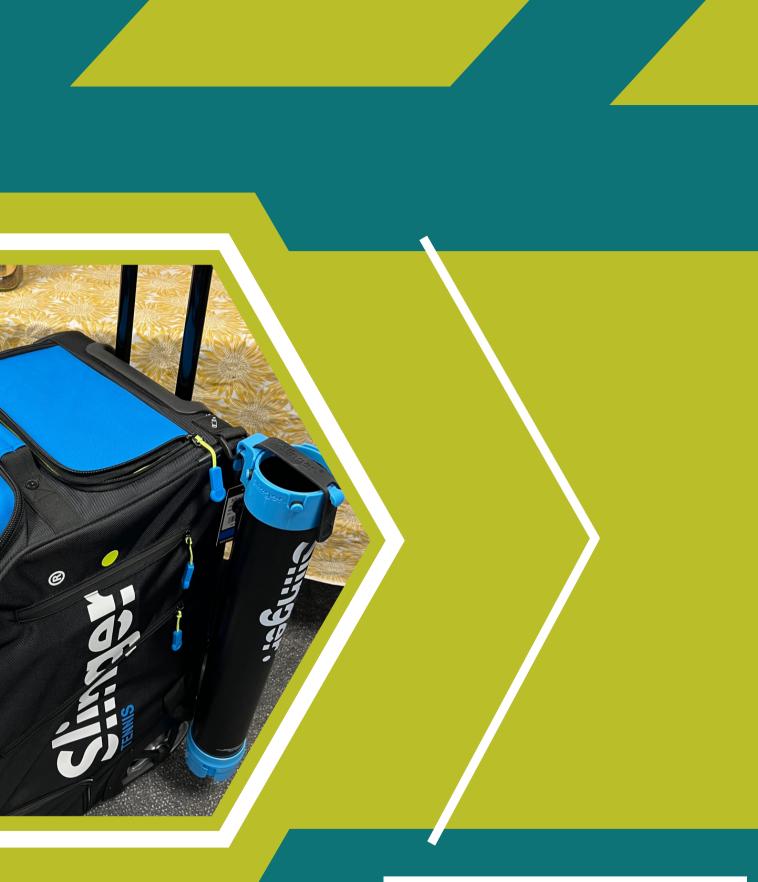

# BALL MACHINE

#### QUICK USER GUIDE





# Do'S Dont's

Always Book

Collect in all the balls after use Ask any questions >>>> Look into the ball you may have Have Fun



**Stand directly** infront of the ball launching chute

> exit chute when power is "ON"

Insert any hands/objects in the exit chute when power is **"ON"** 

THIS COMPARTMENT IS WHERE THE BALLS GO FOR THE LAUNCHER - JUST UNZIP AND FILL IT UP!

BALLS





#### ANGLE OF THE LAUNCHING CHUTE

IF YOU UNZIP THIS COMPARTMENT YOU CAN CHANGE THE ANGLE OF THE LAUNCHING CHUTE

IT'S SIMPLE TO LOOSEN THE SCREW AND THEN CHANGE THE ANGLE TO ANYWHERE FROM 0-40 DEGREES



## THE CHUTE CONTROL PANE

THIS IS THE LAUNCHING **CHUTE - BALLS FLY OUT OF** HERE.... DONT STAND **INFRONT OF THIS** 

#### NEXT TO THE CHUTE YOU WILL FIND THE ON BUTTON, FEED SPEED AND BALL **SPEED BUTTONS