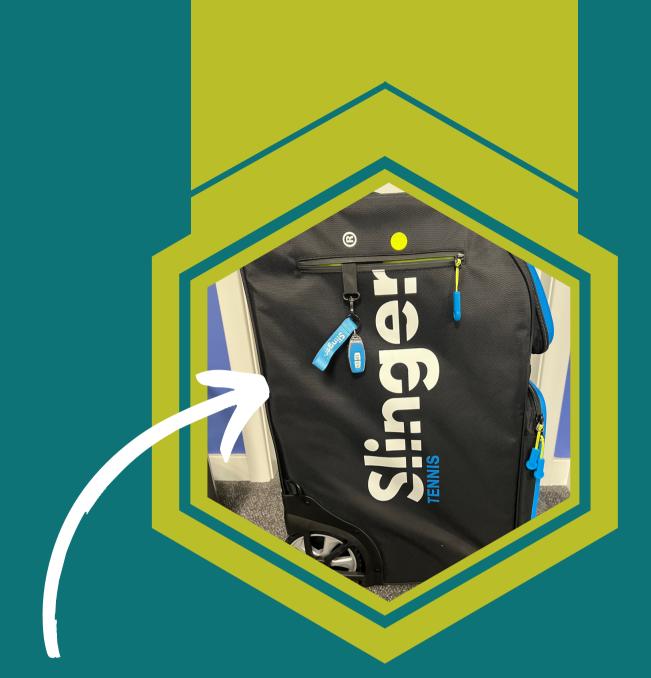

### THE KEY FOB

THE KEY FOB IS KEPT IN THE SIDE POCKET AND ATTACHED AS PER IMAGE - THIS IS THE MOST IMPORTANT PART OF THE MACHINE AS WITHOUT IT IT DOESN'T WORK. THE KEY FOB CONTROLS BOTH THE BALL CHUTE AND THE OSCILLATOR - PLEASE MAKE SURE THIS IS RETURNED TO THE SIDE POCKET AFTER USE !!!!