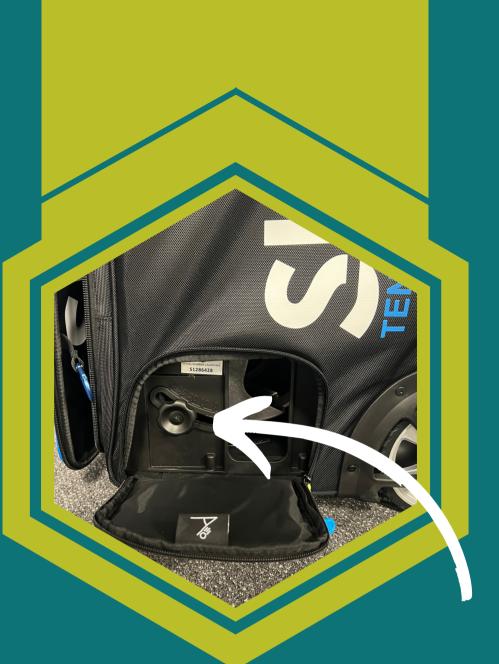

THIS IS THE CHARGING PORT FOR THE CHARGING CABLE - THE **CHARGER SHOULD** NEVER BE ON FOR **MORE THAN 5 HOURS** SO IT IS IMPORTANT THAT YOU LET THE WHATSAPP GROUP **KNOW YOU HAVE** USED AND PLUGGED IN THE CHARGER

#### THE CONTROL PANEL

THIS IS WHERE YOU PLUG IN THE MAGNETIC WIRE FOR THE OSCILLATOR (NEXT PAGE)

THIS IS THE OSCILLATOR - BASICALLY IT IS WHAT MAKES THE BALL MACHINE ROTATE - PLUG THE WHITE WIRE INTO THE CONTROL PANEL AS PER PREVIOUSE PAGE