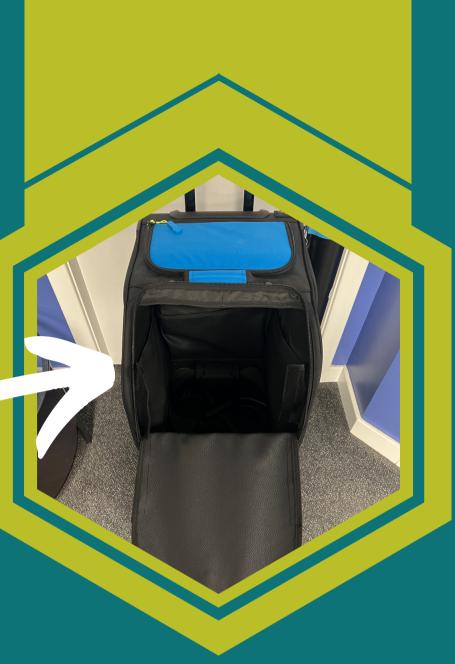

Insert any hands/objects in the exit chute when power is **"ON"** 

THIS COMPARTMENT IS WHERE THE BALLS GO FOR THE LAUNCHER - JUST UNZIP AND FILL IT UP!

BALLS