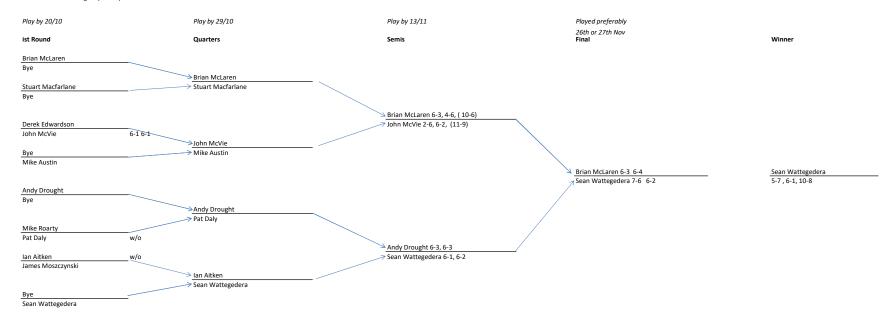

# MENS VETS HANDICAP SINGLES



# LADIES VETS SINGLES



# MENS VETS DOUBLES



# LADIES VETS DOUBLES

Format: Best of 3 sets with the 3rd set being a match tie break to 10.

Born 1962 or before gets you +15 each game (singles or doubles if both eligible).

Born 1962 or before gets you +1 point in a normal tie break or +2 in a match tie break

Play by 13/11
Played preferably
26th or 27th Nov
Final
Winner

Heather Hooker & Deb Hathorn
6-2 7-5
Jennifer Hammil & Mongchee Chang

Heather Hooker and Deb Hawthorn
Susan Ferguson & Lawrie Davidson

Indra & Elaine Edwardson
Susan Ferguson & Lawrie Davidson

For a superferably
26th or 27th Nov
Final
Winner

# MIXED VETS DOUBLES