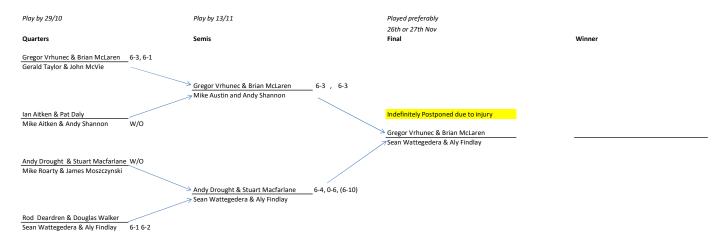

# MENS VETS HANDICAP SINGLES



# LADIES VETS SINGLES



# MENS VETS DOUBLES



# LADIES VETS DOUBLES

Format: Best of 3 sets with the 3rd set being a match tie break to 10.

Born 1962 or before gets you +15 each game (singles or doubles if both eligible).

Born 1962 or before gets you +1 point in a normal tie break or +2 in a match tie break

Play by 13/11
Played preferably
26th or 27th Nov
Final
Winner

Heather Hooker & Deb Hathorn
6-2 7-5
Jennifer Hammil & Mongchee Chang

Heather Hooker and Deb Hawthorn
Susan Ferguson & Lawrie Davidson

Indra & Elaine Edwardson
Susan Ferguson & Lawrie Davidson

For a superferably
26th or 27th Nov
Final
Winner

# MIXED VETS DOUBLES