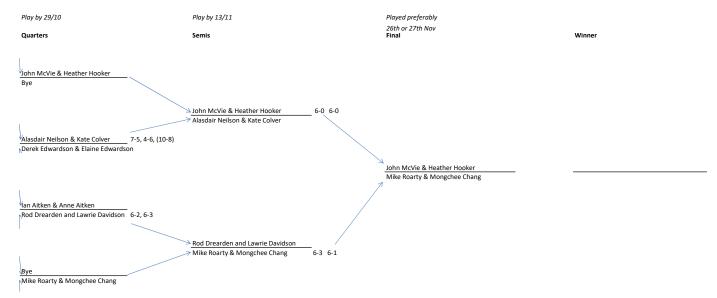

# LADIES VETS DOUBLES

Format: Best of 3 sets with the 3rd set being a match tie break to 10.

Born 1962 or before gets you +15 each game (singles or doubles if both eligible).

Born 1962 or before gets you +1 point in a normal tie break or +2 in a match tie break