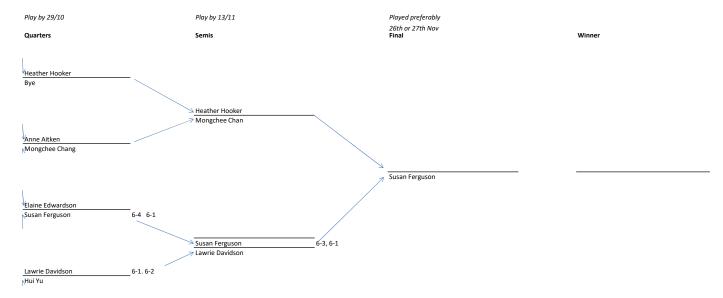

# MENS VETS HANDICAP SINGLES



# LADIES VETS SINGLES



# MENS VETS DOUBLES



# LADIES VETS DOUBLES

Format: Best of 3 sets with the 3rd set being a match tie break to 10.

Born 1962 or before gets you +15 each game (singles or doubles if both eligible).

Born 1962 or before gets you +1 point in a normal tie break or +2 in a match tie break

Play by 13/11
Played preferably
26th or 27th Nov
Final
Winner

Heather Hooker & Deb Hathorn
6-2 7-5
Jennifer Hammil & Mongchee Chang

Heather Hooker and Deb Hawthorn
Susan Ferguson & Lawrie Davidson

Indra & Elaine Edwardson
Susan Ferguson & Lawrie Davidson

For a superferably
26th or 27th Nov
Final
Winner

# MIXED VETS DOUBLES